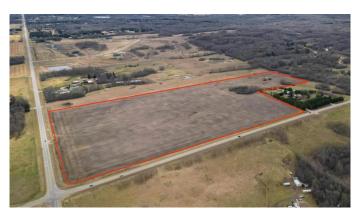

### \$635,000

0 Bedroom, 0.00 Bathroom, Land on 62.98 Acres

NONE, Rural Parkland County, Alberta

Discover an exceptional opportunity with this expansive 62.98 +/- acres property, perfect for those looking to build their dream home or make a long term investment. Boasting breathtaking views of Edmonton from various vantage points, this land offers endless possibilities. Zoned for country residential and approved for future subdivision, you can develop to your vision's full potential. Enjoy the convenience of fully paved roads and a location just 10 minutes from Spruce Grove. Whether you're envisioning a private estate or planning a subdivision, this property combines the best of scenic beauty and prime location.

### **Community Information**

| Address     | 54128 Range Road 274  |
|-------------|-----------------------|
| Subdivision | NONE                  |
| City        | Rural Parkland County |

| County<br>Province<br>Postal Code | Parkland County<br>Alberta<br>T7X3S5                                                           |  |
|-----------------------------------|------------------------------------------------------------------------------------------------|--|
| Amenities                         |                                                                                                |  |
| Utilities                         | Electricity Not Available, Natural Gas Not Available, Phone Not Available, Sewer Not Available |  |
| Additional Information            |                                                                                                |  |
| Date Listed                       | November 14th, 2024                                                                            |  |
| Days on Market                    | 231                                                                                            |  |
| Zoning                            | CR                                                                                             |  |