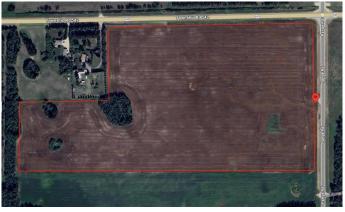

### \$635,000

0 Bedroom, 0.00 Bathroom, Land on 62.98 Acres

NONE, Rural Parkland County, Alberta

Discover an exceptional opportunity with this expansive 62.98 +/- acres property, perfect for those looking to build their dream home or make a long term investment. Boasting breathtaking views of Edmonton from various vantage points, this land offers endless possibilities. Zoned for country residential and approved for future subdivision, you can develop to your vision's full potential. Enjoy the convenience of fully paved roads and a location just 10 minutes from Spruce Grove. Whether you're envisioning a private estate or planning a subdivision, this property combines the best of scenic beauty and prime location.

### **Community Information**

| Address     | 54128 Range Road 274  |
|-------------|-----------------------|
| Subdivision | NONE                  |
| City        | Rural Parkland County |

| County<br>Province<br>Postal Code | Parkland County<br>Alberta<br>T7X3S5                                                           |  |
|-----------------------------------|------------------------------------------------------------------------------------------------|--|
| Amenities                         |                                                                                                |  |
| Utilities                         | Electricity Not Available, Natural Gas Not Available, Phone Not Available, Sewer Not Available |  |
| Additional Information            |                                                                                                |  |
| Date Listed                       | November 14th, 2024                                                                            |  |
| Days on Market                    | 231                                                                                            |  |
| Zoning                            | CR                                                                                             |  |