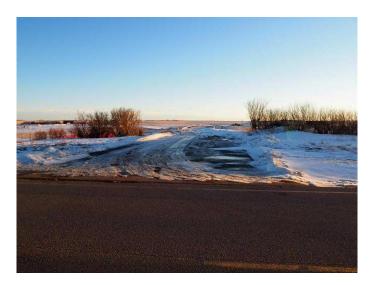

#### \$2,999,000

0 Bedroom, 0.00 Bathroom, Land on 10.65 Acres

NONE, Rural Rocky View County, Alberta

Great investment property close to 22X Ring Road and Glenmore Trail and Stony Trail. already zoned industrial. Three phase electric across the road and gas and phone along frontage. Approach is 10 meters wide and commercial thickness for large trucks turning off of a no load ban paved road. "L" shaped lot close to future CP Rail Yard. Now zoned I-LHT also in Shepard area structure plan proposed by Simpson Ranching. There are currently Two tenants each renting one acre on month to month.