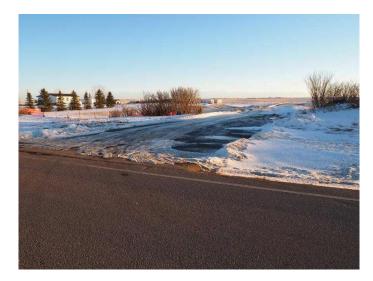

#### \$2,999,000

0 Bedroom, 0.00 Bathroom, Land on 10.65 Acres

NONE, Rural Rocky View County, Alberta

Great investment property close to 22X Ring Road and Glenmore Trail and Stony Trail. already zoned industrial. Three phase electric across the road and gas and phone along frontage. Approach is 10 meters wide and commercial thickness for large trucks turning off of a no load ban paved road. "L" shaped lot close to future CP Rail Yard. Now zoned I-LHT also in Shepard area structure plan proposed by Simpson Ranching. There are currently Two tenants each renting one acre on month to month.