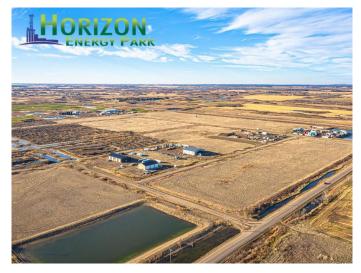

#### \$99,900

0 Bedroom, 0.00 Bathroom, Land on 1.00 Acres

NONE, Rural, Saskatchewan

Located next to the Husky Upgrader, minutes from the City of Lloydminster, Horizon Energy Park is the perfect location for your business to grow. Secure the benefits of urban services while enjoying the ease of access of a rural site. Discover the value of Saskatchewan's vast economic benefits and invest in your business's future with Horizon Energy Park. Lots available from 1 to 30 starting at just \$99,900/acre. Information package available. Located at the corner of Highway 303 & RR3273 just 3.5 miles east of Lloydminster.