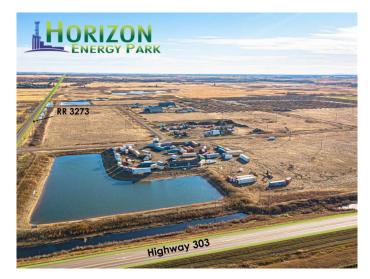

#### \$99,900

0 Bedroom, 0.00 Bathroom, Land on 1.00 Acres

NONE, Rural, Saskatchewan

Located next to the Husky Upgrader, minutes from the City of Lloydminster, Horizon Energy Park is the perfect location for your business to grow. Secure the benefits of urban services while enjoying the ease of access of a rural site. Discover the value of Saskatchewan's vast economic benefits and invest in your business's future with Horizon Energy Park. Lots available from 1 to 30 starting at just \$99,900/acre. Information package available. Located at the corner of Highway 303 & RR3273 just 3.5 miles east of Lloydminster.