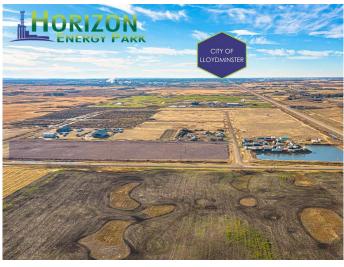

#### \$99,900

0 Bedroom, 0.00 Bathroom, Land on 1.00 Acres

NONE, Rural, Saskatchewan

Located next to the Husky Upgrader, minutes from the City of Lloydminster, Horizon Energy Park is the perfect location for your business to grow. Secure the benefits of urban services while enjoying the ease of access of a rural site. Discover the value of Saskatchewan's vast economic benefits and invest in your business's future with Horizon Energy Park. Lots available from 1 to 30 starting at just \$99,900/acre. Information package available. Located at the corner of Highway 303 & RR3273 just 3.5 miles east of Lloydminster.