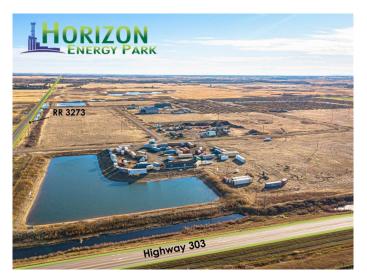

### \$99,900

0 Bedroom, 0.00 Bathroom, Land on 1.00 Acres

NONE, Rural, Saskatchewan

Located next to the Husky Upgrader, minutes from the City of Lloydminster, Horizon Energy Park is the perfect location for your business to grow. Secure the benefits of urban services while enjoying the ease of access of a rural site. Discover the value of Saskatchewan's vast economic benefits and invest in your business's future with Horizon Energy Park. Lots available from 1 to 30 starting at just \$99,900/acre. Information package available. Located at the corner of Highway 303 & RR3273 just 3.5 miles east of Lloydminster.