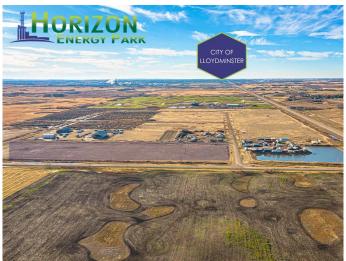

### \$99,900

0 Bedroom, 0.00 Bathroom, Land on 1.00 Acres

NONE, Rural, Saskatchewan

Located next to the Husky Upgrader, minutes from the City of Lloydminster, Horizon Energy Park is the perfect location for your business to grow. Secure the benefits of urban services while enjoying the ease of access of a rural site. Discover the value of Saskatchewan's vast economic benefits and invest in your business's future with Horizon Energy Park. Lots available from 1 to 30 starting at just \$99,900/acre. Information package available. Located at the corner of Highway 303 & RR3273 just 3.5 miles east of Lloydminster.