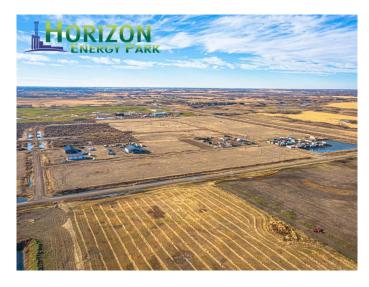

### \$99,900

0 Bedroom, 0.00 Bathroom, Land on 1.00 Acres

NONE, Rural, Saskatchewan

Located next to the Husky Upgrader, minutes from the City of Lloydminster, Horizon Energy Park is the perfect location for your business to grow. Secure the benefits of urban services while enjoying the ease of access of a rural site. Discover the value of Saskatchewan's vast economic benefits and invest in your business's future with Horizon Energy Park. Lots available from 1 to 30 starting at just \$99,900/acre. Information package available. Located at the corner of Highway 303 & RR3273 just 3.5 miles east of Lloydminster.