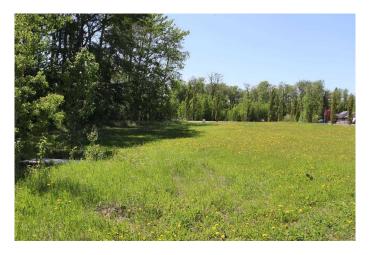

## \$154,900

0 Bedroom, 0.00 Bathroom, Land on 0.76 Acres

Wilson's Beach Estates, Rural Lacombe County, Alberta

For more information, please click on Brochure button below.

Welcome Wilson's Beach Estates. The perfect location at Gull Lake, Alberta to build your potential year round living or cabin at the lake! Plenty of room on this fully serviced .76 acre estate lot to bring your vision to life. This subdivision is a short 5 min walk to Gull Lake on the Southeast side. The lot is partially treed for privacy, and environmentally friendly. There is a plenty of activities to enjoy at the nearby Anderson park, perfect for families of all ages. Enjoy the many activities lake life has to offer, such as snowmobiling, quadding, boating, kayaking, paddle boarding, fishing, swimming, ice fishing and more! Wilson's Beach Estates is zoned as Residential Lake Area District and all development must comply with Lacombe County zoning bylaws. Property may potentially have a single family dwelling, one or two stories, with attached garage and an accessory building.

# **Community Information**

Address 5, 28124 Township Road 412

Subdivision Wilson's Beach Estates

City Rural Lacombe County

County Lacombe County

Province Alberta
Postal Code T4L 0J6

**Exterior** 

Lot Description Lake, Level, Open Lot, Private, Treed