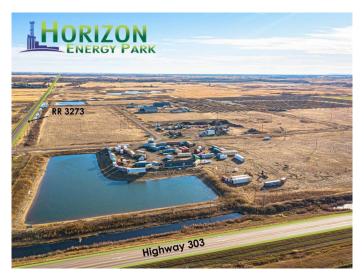

### \$99,900

0 Bedroom, 0.00 Bathroom, Land on 1.00 Acres

NONE, Rural, Saskatchewan

Located next to the Husky Upgrader, minutes from the City of Lloydminster, Horizon Energy Park is the perfect location for your business to grow. Secure the benefits of urban services while enjoying the ease of access of a rural site. Discover the value of Saskatchewan's vast economic benefits and invest in your business's future with Horizon Energy Park. Lots available from 1 to 30 starting at just \$99,900/acre. Information package available. Located at the corner of Highway 303 & RR3273 just 3.5 miles east of Lloydminster.