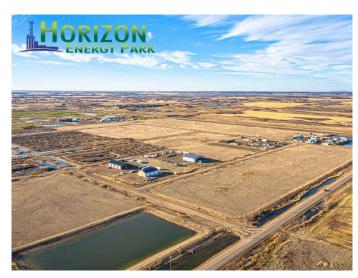

### \$99,900

0 Bedroom, 0.00 Bathroom, Land on 1.00 Acres

NONE, Rural, Saskatchewan

Located next to the Husky Upgrader, minutes from the City of Lloydminster, Horizon Energy Park is the perfect location for your business to grow. Secure the benefits of urban services while enjoying the ease of access of a rural site. Discover the value of Saskatchewan's vast economic benefits and invest in your business's future with Horizon Energy Park. Lots available from 1 to 30 starting at just \$99,900/acre. Information package available. Located at the corner of Highway 303 & RR3273 just 3.5 miles east of Lloydminster.