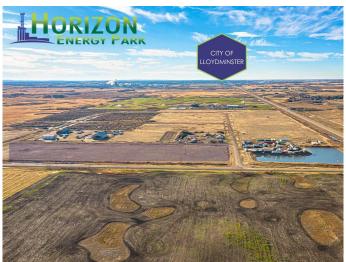

### \$99,900

0 Bedroom, 0.00 Bathroom, Land on 1.00 Acres

NONE, Rural, Saskatchewan

Located next to the Husky Upgrader, minutes from the City of Lloydminster, Horizon Energy Park is the perfect location for your business to grow. Secure the benefits of urban services while enjoying the ease of access of a rural site. Discover the value of Saskatchewan's vast economic benefits and invest in your business's future with Horizon Energy Park. Lots available from 1 to 30 starting at just \$99,900/acre. Information package available. Located at the corner of Highway 303 & RR3273 just 3.5 miles east of Lloydminster.