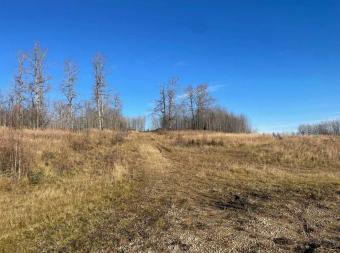

# \$119,900

0 Bedroom, 0.00 Bathroom, Land on 7.61 Acres

NONE, Rural Woodlands County, Alberta

A VIEW PROPERTY! 7.61 Acre Lot in the Whisperings Hills Subdivision, featuring an elevated lot with a driveway into the building site. Prepaid natural gas to the riser, power on the property with transformer. The building site is cleared and offers beautiful views to the East and South. A great spot to build your dream home and also provides close access to a vast area of Crown land!

## Exterior

Lot Description Cleared, Private, Brush, Views