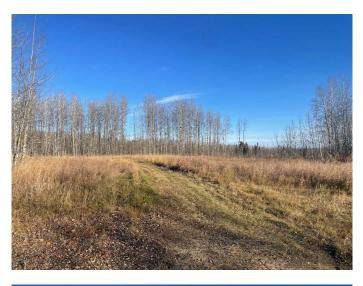

# \$119,900

0 Bedroom, 0.00 Bathroom, Land on 7.61 Acres

NONE, Rural Woodlands County, Alberta

A VIEW PROPERTY! 7.61 Acre Lot in the Whisperings Hills Subdivision, featuring an elevated lot with a driveway into the building site. Prepaid natural gas to the riser, power on the property with transformer. The building site is cleared and offers beautiful views to the East and South. A great spot to build your dream home and also provides close access to a vast area of Crown land!

## Exterior

Lot Description Cleared, Private, Brush, Views