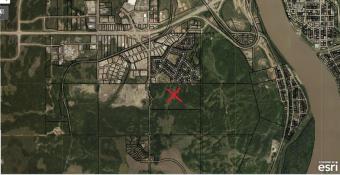

#### \$1,200,000

0 Bedroom, 0.00 Bathroom, Land on 78.72 Acres

Saddleback Ridge, Peace River, Alberta

Located directly adjacent to Saddleback Ridge, this 78.72 acre parcel of land is destined to become part of any future development in the Town of Peace River. Develop this into a new residential subdivision but take advantage of the close proximity to all of the retail locations already located on the West Hill. Future commercial development is also likely to continue on the West Hill making this a great parcel of land to buy and develop. Call today to find out more.

#### **Community Information**

| Address     | 10101 68 Street        |
|-------------|------------------------|
| Subdivision | Saddleback Ridge       |
| City        | Peace River            |
| County      | Peace No. 135, M.D. of |
| Province    | Alberta                |
| Postal Code | T8S 0A2                |