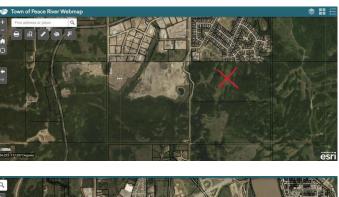

#### \$1,200,000

0 Bedroom, 0.00 Bathroom, Land on 78.72 Acres

Saddleback Ridge, Peace River, Alberta

Located directly adjacent to Saddleback Ridge, this 78.72 acre parcel of land is destined to become part of any future development in the Town of Peace River. Develop this into a new residential subdivision but take advantage of the close proximity to all of the retail locations already located on the West Hill. Future commercial development is also likely to continue on the West Hill making this a great parcel of land to buy and develop. Call today to find out more.

#### **Community Information**

| Address     | 10101 68 Street        |
|-------------|------------------------|
| Subdivision | Saddleback Ridge       |
| City        | Peace River            |
| County      | Peace No. 135, M.D. of |
| Province    | Alberta                |
| Postal Code | T8S 0A2                |