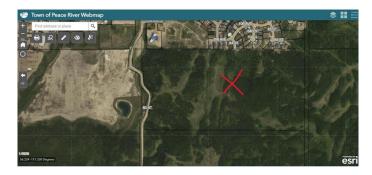

#### \$1,200,000

0 Bedroom, 0.00 Bathroom, Land on 78.72 Acres

Saddleback Ridge, Peace River, Alberta

Located directly adjacent to Saddleback Ridge, this 78.72 acre parcel of land is destined to become part of any future development in the Town of Peace River. Develop this into a new residential subdivision but take advantage of the close proximity to all of the retail locations already located on the West Hill. Future commercial development is also likely to continue on the West Hill making this a great parcel of land to buy and develop. Call today to find out more.

#### **Community Information**

| Address     | 10101 68 Street        |
|-------------|------------------------|
| Subdivision | Saddleback Ridge       |
| City        | Peace River            |
| County      | Peace No. 135, M.D. of |
| Province    | Alberta                |
| Postal Code | T8S 0A2                |