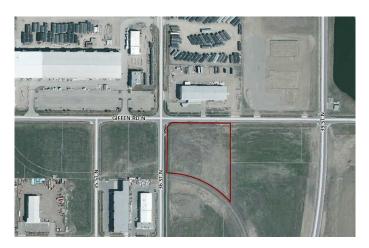

#### \$1,300,000

0 Bedroom, 0.00 Bathroom, Land on 5.00 Acres

Sherring Industrial Park, Lethbridge, Alberta

Great corner lot zoned I-H. The general area is set up for Heavy Industrial and is already adjacent to other Heavy Industrial. This is a good sized parcel that is basically ready for the next user. The lot is on a future rail spur so that is very appealing.