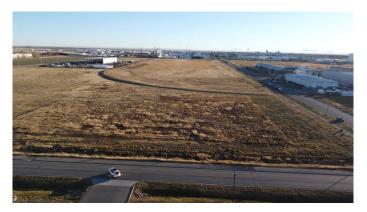

#### \$1,300,000

0 Bedroom, 0.00 Bathroom, Land on 5.00 Acres

Sherring Industrial Park, Lethbridge, Alberta

Great corner lot zoned I-H. The general area is set up for Heavy Industrial and is already adjacent to other Heavy Industrial. This is a good sized parcel that is basically ready for the next user. The lot is on a future rail spur so that is very appealing.