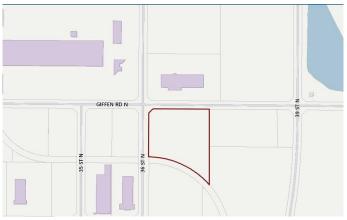

#### \$1,300,000

0 Bedroom, 0.00 Bathroom, Land on 5.00 Acres

Sherring Industrial Park, Lethbridge, Alberta

Great corner lot zoned I-H. The general area is set up for Heavy Industrial and is already adjacent to other Heavy Industrial. This is a good sized parcel that is basically ready for the next user. The lot is on a future rail spur so that is very appealing.

## **Community Information**

| Address     | 3419 36 Street N         |
|-------------|--------------------------|
| Subdivision | Sherring Industrial Park |
| City        | Lethbridge               |
| County      | Lethbridge               |
| Province    | Alberta                  |
| Postal Code | T1H 5V9                  |