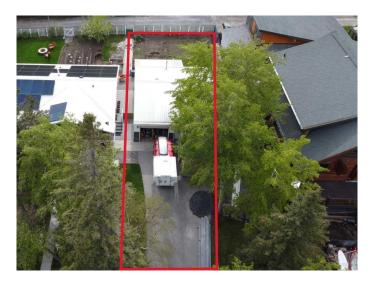

### \$447,750

0 Bedroom, 0.00 Bathroom, Land on 0.11 Acres

NONE, Exshaw, Alberta

Nestled in the charming mountain hamlet of Exshaw, this prime lot offers an ideal setting for you to plan your mountain home. This 4,609 square foot lot has conditional approval from the MD and currently has a garage on the property until you are ready to build at which time you can decide if you would like to move it to another location on the lot. Surrounded by breathtaking natural beauty, this parcel provides stunning mountain views in all directions. With ample space to design and build, envision a cozy haven where you can enjoy crisp mornings and star-filled nights. This lot is the perfect canvas for creating a home that embodies mountain living at its finest. Other features of the lot include front street parking, a rear alley, south west facing rear yard, quiet neighbourhood, potential for legal suite or accessory short term rental, and the garage could be relocated by buyer to alley or seller can remove, no building commitment. Taxes are estimated. Your adventure awaits.

## **Community Information**

Address 23 Barrier Mountain Drive

Subdivision NONE

City Exshaw

County Bighorn No. 8, M.D. of

Province Alberta
Postal Code T0L2C0

**Exterior** 

Lot Description Back Lane, Rectangular Lot, See Remarks