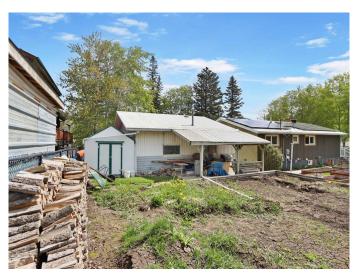

### \$447,750

0 Bedroom, 0.00 Bathroom, Land on 0.11 Acres

NONE, Exshaw, Alberta

Nestled in the charming mountain hamlet of Exshaw, this prime lot offers an ideal setting for you to plan your mountain home. This 4,609 square foot lot has conditional approval from the MD and currently has a garage on the property until you are ready to build at which time you can decide if you would like to move it to another location on the lot. Surrounded by breathtaking natural beauty, this parcel provides stunning mountain views in all directions. With ample space to design and build, envision a cozy haven where you can enjoy crisp mornings and star-filled nights. This lot is the perfect canvas for creating a home that embodies mountain living at its finest. Other features of the lot include front street parking, a rear alley, south west facing rear yard, quiet neighbourhood, potential for legal suite or accessory short term rental, and the garage could be relocated by buyer to alley or seller can remove, no building commitment. Taxes are estimated. Your adventure awaits.