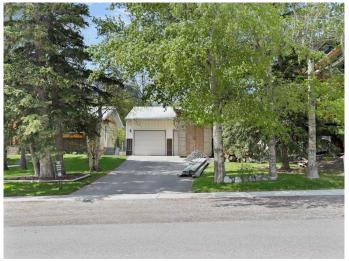

### \$447,750

0 Bedroom, 0.00 Bathroom, Land on 0.11 Acres

NONE, Exshaw, Alberta

Nestled in the charming mountain hamlet of Exshaw, this prime lot offers an ideal setting for you to plan your mountain home. This 4,609 square foot lot has conditional approval from the MD and currently has a garage on the property until you are ready to build at which time you can decide if you would like to move it to another location on the lot. Surrounded by breathtaking natural beauty, this parcel provides stunning mountain views in all directions. With ample space to design and build, envision a cozy haven where you can enjoy crisp mornings and star-filled nights. This lot is the perfect canvas for creating a home that embodies mountain living at its finest. Other features of the lot include front street parking, a rear alley, south west facing rear yard, quiet neighbourhood, potential for legal suite or accessory short term rental, and the garage could be relocated by buyer to alley or seller can remove, no building commitment. Taxes are estimated. Your adventure awaits.