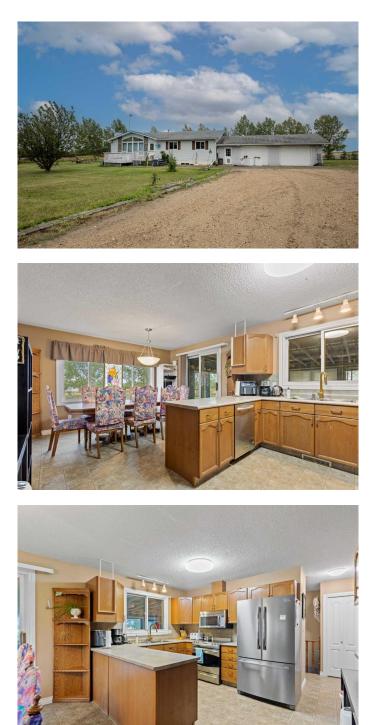

#### \$990,000

4 Bedroom, 3.00 Bathroom, 1,400 sqft Residential on 129.91 Acres

Bear Creek Highlands, Grande Prairie, Alberta

Rare opportunity to acquire this conveniently located 129.91 acre parcel that is inside the city limits just north of the airport. It features a 1400 sqft home in very good condition with a 26' x 36' attached garage (hot water heating in garage does not work) and also a 30' x 48' heated shop. Home offers three bedrooms up and one down, with three full bathrooms, vaulted ceilings, and large deck on rear of home. Basement is developed with a huge family/recreation room, office area, bedroom and full bathroom. See photos for an aerial photo of the property and layout of subdivisions. The cultivated acres were in grain, there is a large garden area and many trees on the home site including Haskap berries. Nice tree lined driveway to the home. There is a dugout and also a large slough on the SW corner of the property that the sellers installed a waterline from to the large garden area to pump water for irrigation purposes. Shingles were just replaced and new fridge installed, and a new well water pump. Take a good look at this property as it has much to offer for the future.