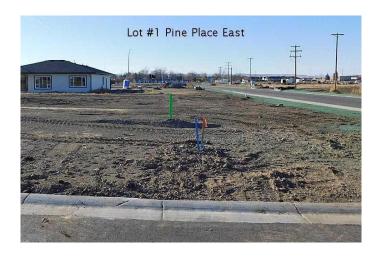

#### \$59,850

0 Bedroom, 0.00 Bathroom, Land on 0.16 Acres

NONE, Claresholm, Alberta

Welcome to Claresholm's newest subdivision, Pine Place East. Tucked up in the NE corner of town and backing onto Patterson Park. This is one of the eight lots available. Individuals and developers welcome. R1 zoning and GST applicable.