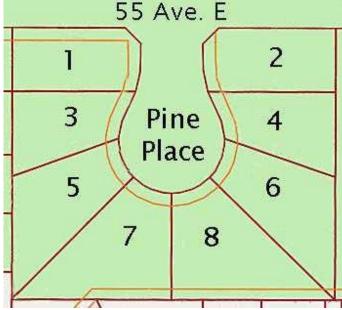

#### \$59,850

0 Bedroom, 0.00 Bathroom, Land on 0.16 Acres

NONE, Claresholm, Alberta

Welcome to Claresholm's newest subdivision, Pine Place East. Tucked up in the NE corner of town and backing onto Patterson Park. This is one of the eight lots available. Individuals and developers welcome. R1 zoning and GST applicable.