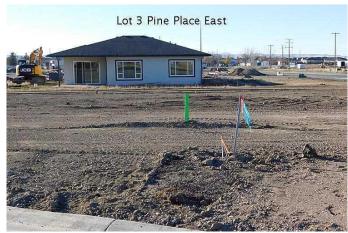

### \$55,100

0 Bedroom, 0.00 Bathroom, Land on 0.15 Acres

NONE, Claresholm, Alberta

Welcome to Claresholm's newest subdivision, Pine Place East. Tucked up in the NE corner of town and backing onto Patterson Park. This is one of the eight lots available. Individuals and developers welcome. R1 zoning and GST applicable.