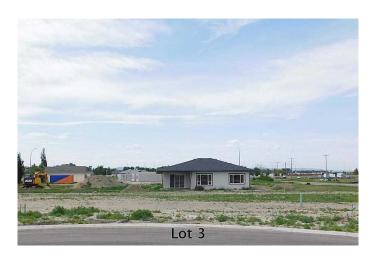

### \$55,100

0 Bedroom, 0.00 Bathroom, Land on 0.15 Acres

NONE, Claresholm, Alberta

Welcome to Claresholm's newest subdivision, Pine Place East. Tucked up in the NE corner of town and backing onto Patterson Park. This is one of the eight lots available. Individuals and developers welcome. R1 zoning and GST applicable.