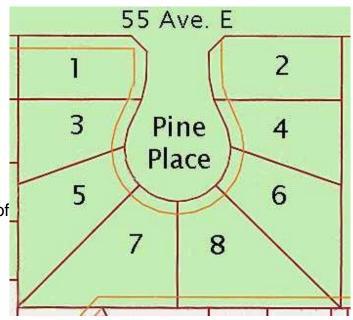

#### \$73,150

0 Bedroom, 0.00 Bathroom, Land on 0.20 Acres

NONE, Claresholm, Alberta

Welcome to Claresholm's newest subdivision, Pine Place East. Tucked up in the NE corner of town and backing onto Patterson Park. This is one of the eight lots available. Individuals and developers welcome. R1 zoning and GST applicable.

## Exterior

Lot Description Pie Shaped Lot