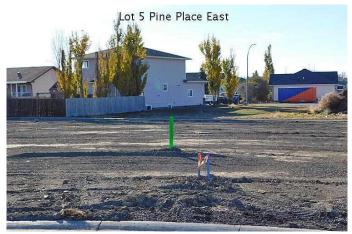

#### \$73,150

0 Bedroom, 0.00 Bathroom, Land on 0.20 Acres

NONE, Claresholm, Alberta

Welcome to Claresholm's newest subdivision, Pine Place East. Tucked up in the NE corner of town and backing onto Patterson Park. This is one of the eight lots available. Individuals and developers welcome. R1 zoning and GST applicable.

## Exterior

Lot Description Pie Shaped Lot