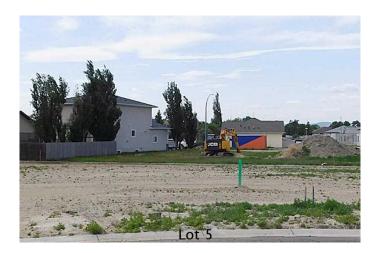

#### \$73,150

0 Bedroom, 0.00 Bathroom, Land on 0.20 Acres

NONE, Claresholm, Alberta

Welcome to Claresholm's newest subdivision, Pine Place East. Tucked up in the NE corner of town and backing onto Patterson Park. This is one of the eight lots available. Individuals and developers welcome. R1 zoning and GST applicable.

## Exterior

Lot Description Pie Shaped Lot