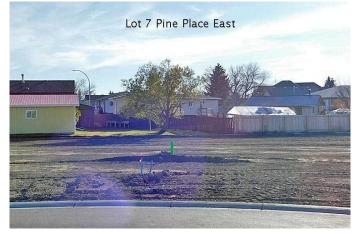

#### \$92,150

0 Bedroom, 0.00 Bathroom, Land on 0.24 Acres

NONE, Claresholm, Alberta

Welcome to Claresholm's newest subdivision, Pine Place East. Tucked up in the NE corner of town and backing onto Patterson Park. This is one of the eight lots available. Individuals and developers welcome. R1 zoning and GST applicable.