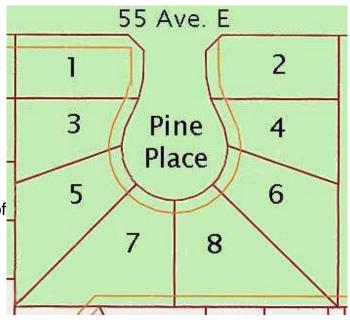

#### \$92,150

0 Bedroom, 0.00 Bathroom, Land on 0.24 Acres

NONE, Claresholm, Alberta

Welcome to Claresholm's newest subdivision, Pine Place East. Tucked up in the NE corner of town and backing onto Patterson Park. This is one of the eight lots available. Individuals and developers welcome. R1 zoning and GST applicable.