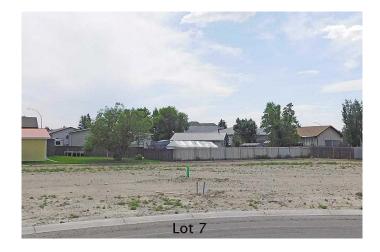

#### \$92,150

0 Bedroom, 0.00 Bathroom, Land on 0.24 Acres

NONE, Claresholm, Alberta

Welcome to Claresholm's newest subdivision, Pine Place East. Tucked up in the NE corner of town and backing onto Patterson Park. This is one of the eight lots available. Individuals and developers welcome. R1 zoning and GST applicable.