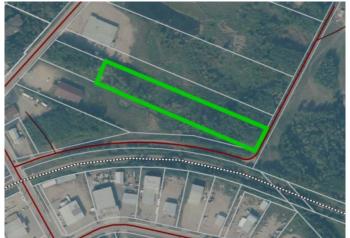

#### \$65,000

0 Bedroom, 0.00 Bathroom, Land on 2.79 Acres

Lac La Biche, Lac La Biche, Alberta

Located within the Hamlet of Lac La Biche and backing onto the commercial/ industrial sector this 2.79 acre parcel is zoned Arterial Commercial/ Shopping making the parcel development ready for many different opportunities! Lac La Biche County is ready for growth and has a recent needs assessment survey completed! Do you have ideas, just looking for the land to occupy? This may be perfect for you!

### **Essential Information**

MLS® # A2176929

Price \$65,000

Bathrooms 0.00 Acres 2.79

Type Land

Sub-Type Commercial Land

Status Active

#### **Community Information**

Address 9023 101 Avenue

Subdivision Lac La Biche
City Lac La Biche

County Lac La Biche County

Province Alberta
Postal Code T0A 2C0