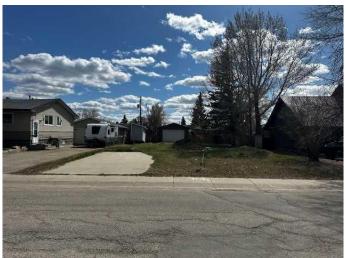

### \$100,000

0 Bedroom, 0.00 Bathroom, Land on 0.14 Acres

Avondale., Grande Prairie, Alberta

0.14 Acre Residential Lot in the heart of Avondale. A short walk to Avondale Elementary and Avondale Park. Zoning - RR-Restricted Residential District 82.1 Purpose To provide for single detached dwellings with a minimum lot width of 14m, and uses that are compatible with residential uses, to protect the character of low-density residential neighbourhoods. 82.2 Permitted Uses • Accessory Building or Structure • Accessory Use • Park • Residential Support Home -Type 1 • Secondary Suite (except where prohibited under an approved Area Redevelopment Plan) • Single Detached Dwelling • Solar Collector (Bylaw C-1260-68 - March 20, 2017) 82.3 Discretionary Uses-Development Officer • Bed and Breakfast • Child Care Facility • Garage Suite (except where prohibited under an approved Area Redevelopment Plan) • Group Home • Home Business • Religious Assembly • Residential Support Home - Type 2 • Small Wind Energy Systems • Urban Agriculture (Bylaw C-1260-68-March 20, 2017, Bylaw C-1260-97-July 3, 2018, Bylaw C-1260-116-April 20, 2020 and Bylaw C-1260-176-July 29, 2024) 82.3.1 Discretionary Uses-Committee (Bylaw C-1260-84-December 4, 2017 and Bylaw C-1260-118-April 6, 2020) • Public Utility (Bylaw C-1260-68-March 20, 2017, Bylaw C-1260-97-July 3, 2018 and Bylaw C-1260-116-April 20, 2020)