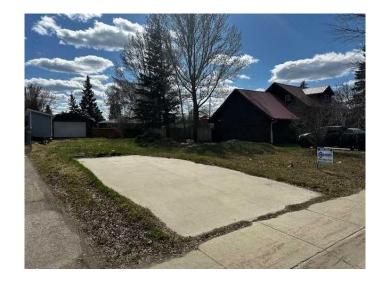

### \$100,000

0 Bedroom, 0.00 Bathroom, Land on 0.14 Acres

Avondale., Grande Prairie, Alberta

0.14 Acre Residential Lot in the heart of Avondale. A short walk to Avondale Elementary and Avondale Park. Zoning - RR-Restricted Residential District 82.1 Purpose To provide for single detached dwellings with a minimum lot width of 14m, and uses that are compatible with residential uses, to protect the character of low-density residential neighbourhoods. 82.2 Permitted Uses • Accessory Building or Structure • Accessory Use • Park • Residential Support Home -Type 1 • Secondary Suite (except where prohibited under an approved Area Redevelopment Plan) • Single Detached Dwelling • Solar Collector (Bylaw C-1260-68 - March 20, 2017) 82.3 Discretionary Uses-Development Officer • Bed and Breakfast • Child Care Facility • Garage Suite (except where prohibited under an approved Area Redevelopment Plan) • Group Home • Home Business • Religious Assembly • Residential Support Home - Type 2 • Small Wind Energy Systems • Urban Agriculture (Bylaw C-1260-68-March 20, 2017, Bylaw C-1260-97-July 3, 2018, Bylaw C-1260-116-April 20, 2020 and Bylaw C-1260-176-July 29, 2024) 82.3.1 Discretionary Uses-Committee (Bylaw C-1260-84-December 4, 2017 and Bylaw C-1260-118-April 6, 2020) • Public Utility (Bylaw C-1260-68-March 20, 2017, Bylaw C-1260-97-July 3, 2018 and Bylaw C-1260-116-April 20, 2020)