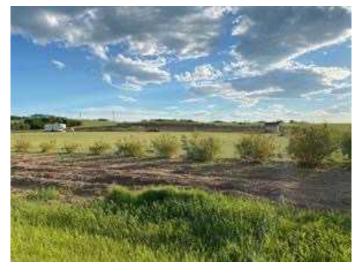

## \$199,900

0 Bedroom, 0.00 Bathroom, Land on 4.00 Acres

NONE, Rural Grande Prairie No. 1, County of, Alberta

Looking for an AMAZING view? Look no further, this is the perfect opportunity to develop a 4 acre lot on Richmond Hill with a STUNNING VIEW OF BEAR LAKE AND OF GRANDE PRAIRIE. Partial landscaping is already complete such a substantial amount of small trees (including Golden Willow, Colorado Blue Spruce, Choke Cherry and Elm ) and grass. Utilities include power on site with gas and fibre optics brought to the property line. This land also features great walkout potential. Road to this beautiful piece of property is almost fully paved with only 1/4 km of gravel to location. Extra bonus is this amazing property is only 5 mins from city limits. VIEWS LIKE THIS ARE HARD TO FIND! Dont Miss Out!