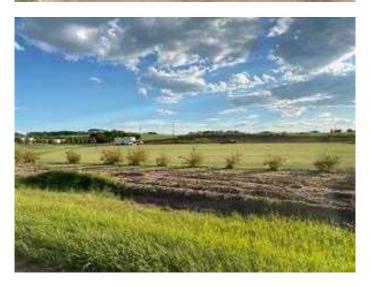

## \$199,900

0 Bedroom, 0.00 Bathroom, Land on 4.00 Acres

NONE, Rural Grande Prairie No. 1, County of, Alberta

Looking for an AMAZING view? Look no further, this is the perfect opportunity to develop a 4 acre lot on Richmond Hill with a STUNNING VIEW OF BEAR LAKE AND OF GRANDE PRAIRIE. Partial landscaping is already complete such a substantial amount of small trees (including Golden Willow, Colorado Blue Spruce, Choke Cherry and Elm ) and grass. Utilities include power on site with gas and fibre optics brought to the property line. This land also features great walkout potential. Road to this beautiful piece of property is almost fully paved with only 1/4 km of gravel to location. Extra bonus is this amazing property is only 5 mins from city limits. VIEWS LIKE THIS ARE HARD TO FIND! Dont Miss Out!