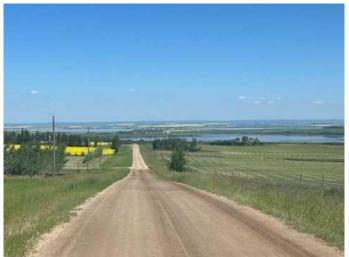

## \$199,900

0 Bedroom, 0.00 Bathroom, Land on 4.00 Acres

NONE, Rural Grande Prairie No. 1, County of, Alberta

Looking for an AMAZING view? Look no further, this is the perfect opportunity to develop a 4 acre lot on Richmond Hill with a STUNNING VIEW OF BEAR LAKE AND OF GRANDE PRAIRIE. Partial landscaping is already complete such a substantial amount of small trees (including Golden Willow, Colorado Blue Spruce, Choke Cherry and Elm ) and grass. Utilities include power on site with gas and fibre optics brought to the property line. This land also features great walkout potential. Road to this beautiful piece of property is almost fully paved with only 1/4 km of gravel to location. Extra bonus is this amazing property is only 5 mins from city limits. VIEWS LIKE THIS ARE HARD TO FIND! Dont Miss Out!