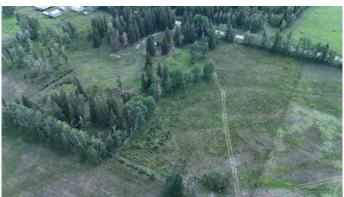

## \$280,000

0 Bedroom, 0.00 Bathroom, Land on 5.00 Acres

NONE, Rural Clearwater County, Alberta

Newly subdivided private 5 acre lot, located between Caroline and Rocky, property consists of a nicely treed (spruce) area where an old home-site existed. The parcel has power, well (lots of water), gas and phone line. Buyer will need to put in a sewer system. The Seller has agreed to do perimeter fence, there is some existing fencing on the property. The parcel has been surveyed- 4 corners are marked and a new approach has been completed. This property is situated minutes away from the Clearwater River and the Caroline Golf Course plus easy access to the west country & Burn Stick Lake. This acreage is a great spot to build and have some critters or build a cabin for a get-away place. The pump house stays. Taxes have not been assessed yet. GST is applicable.