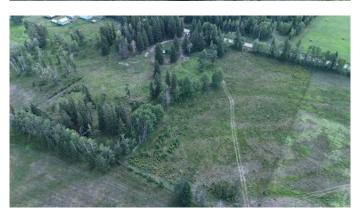

## \$280,000

0 Bedroom, 0.00 Bathroom, Land on 5.00 Acres

NONE, Rural Clearwater County, Alberta

Newly subdivided private 5 acre lot, located between Caroline and Rocky, property consists of a nicely treed (spruce) area where an old home-site existed. The parcel has power, well (lots of water), gas and phone line. Buyer will need to put in a sewer system. The Seller has agreed to do perimeter fence, there is some existing fencing on the property. The parcel has been surveyed- 4 corners are marked and a new approach has been completed. This property is situated minutes away from the Clearwater River and the Caroline Golf Course plus easy access to the west country & Burn Stick Lake. This acreage is a great spot to build and have some critters or build a cabin for a get-away place. The pump house stays. Taxes have not been assessed yet. GST is applicable.