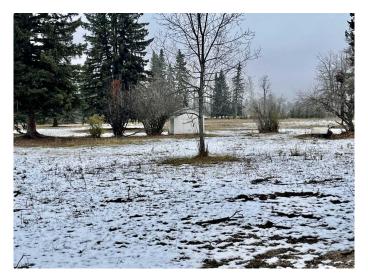

## \$280,000

0 Bedroom, 0.00 Bathroom, Land on 5.00 Acres

NONE, Rural Clearwater County, Alberta

Newly subdivided private 5 acre lot, located between Caroline and Rocky, property consists of a nicely treed (spruce) area where an old home-site existed. The parcel has power, well (lots of water), gas and phone line. Buyer will need to put in a sewer system. The Seller has agreed to do perimeter fence, there is some existing fencing on the property. The parcel has been surveyed- 4 corners are marked and a new approach has been completed. This property is situated minutes away from the Clearwater River and the Caroline Golf Course plus easy access to the west country & Burn Stick Lake. This acreage is a great spot to build and have some critters or build a cabin for a get-away place. The pump house stays. Taxes have not been assessed yet. GST is applicable.