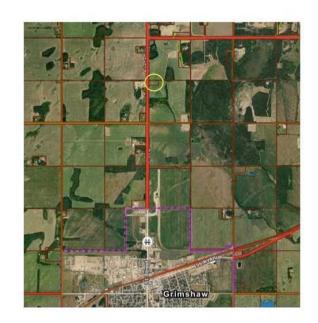

#### \$115,000

0 Bedroom, 0.00 Bathroom, Land on 4.15 Acres

NONE, Rural Peace No. 135, M.D. of, Alberta

Great opportunity to build your dream home! Minutes from Grimshaw with highway frontage so no gravel to travel. This acreage has an existing water well but is otherwise a blank slate so you will have minimal work to complete prior to building or bringing a home in. Site is not treed so you can plant them wherever you like! Power and gas lines are close by so easy to bring onto the property.

## **Community Information**

Address On #2/35 Highway

Subdivision NONE

City Rural Peace No. 135, M.D. o

County Peace No. 135, M.D. of

Province Alberta
Postal Code T0H 1W0

Date Listed November 6th, 2024

Days on Market 228