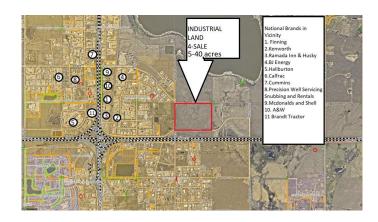

# \$3,525,000

0 Bedroom, 0.00 Bathroom, Land on 15.00 Acres

NONE, Clairmont, Alberta

\*Land Sale Development Incentive\* - The first 10+ acre lot sold will receive a \$25,000 per acre Site Development Incentive until the end of April 2025, there is no maximum, the more acres you buy the more you save!! 15 acres industrial land with water sewer gas and power! Prime Industrial Subdivision by 4 Mile corner just 3 minutes north of Grande Prairie. 5-40+ acres, seller will subdivide to suite your size and dimensional needs! Major road frontage and highway visibility featuring city water and sewer. HWY43 INDUSTRIAL SUBDIVISION BENEFITS -Flexible Size, subdivide to suit, 5-40+ acre lots available

- -City Water & Sewer, Power and Gas
- -Highway 43 Visibility on frontage lots
- -Possible North and South

Entrances/Approaches if Front and Middle lots are purchased together -In the county of GP only 5 minutes to the city -Surrounded by amenities and National Brands -Flexible pricing to fit your budget \$230k an acre for frontage lots,\$208k/acre for middle lots,\$185k for back lots. -REQUEST A FULL BROCHURE