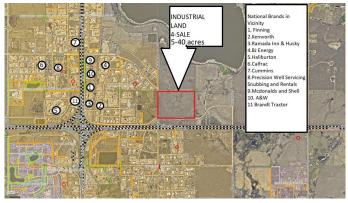

#### \$2,080,000

0 Bedroom, 0.00 Bathroom, Land on 10.00 Acres

NONE, Clairmont, Alberta

\*Land Sale Development Incentive\* - The first 10+ acre lot sold will receive a \$25,000 per acre Site Development Incentive until the end of April 2025, there is no maximum, the more acres you buy the more you save!! 10 acres industrial land with water sewer gas and power! Prime Industrial Subdivision by 4 Mile corner just 3 minutes north of Grande Prairie. 5-40+ acres, seller will subdivide to suite your size and dimensional needs! Major road frontage and highway visibility featuring city water and sewer. HWY43 INDUSTRIAL SUBDIVISION BENEFITS -Flexible Size. subdivide to suit, 5-40+ acre lots available -City Water & Sewer, Power and Gas -Highway 43 Visibility on frontage lots -Possible North and South Entrances/Approaches if Front and Middle lots are purchased together -In the county of GP only 5 minutes to the city -Surrounded by amenities and National Brands -Flexible pricing to fit your budget \$230k an acre for frontage lots,\$208k/acre for middle lots,\$185k for back lots. -REQUEST A FULL BROCHURE RUADWAY 2 RUADWAY 2 BACK LOTS 185K/ACRE MIDDLE LOTS 208K/ACRE FRONTAGE LOTS \$230K/ACRE 112 1266 -