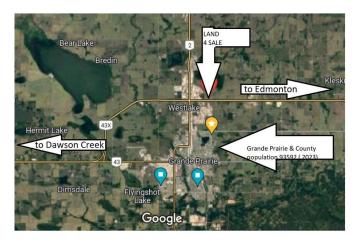

## \$925,000

0 Bedroom, 0.00 Bathroom, Land on 5.00 Acres

NONE, Clairmont, Alberta

5 acres industrial land with water sewer gas and power! Prime Industrial Subdivision by 4 Mile corner just 3 minutes north of Grande Prairie. 5-40+ acres, seller will subdivide to suite your size and dimensional needs! Major road frontage and highway visibility featuring city water and sewer. HWY43 INDUSTRIAL SUBDIVISION BENEFITS -Flexible Size, subdivide to suit, 5-40+ acre lots available

## **Community Information**

Address

9300 69 Avenue

Subdivision NONE

City Clairmont

County Grande Prairie No. 1, County of

Province Alberta
Postal Code T8X 5B3