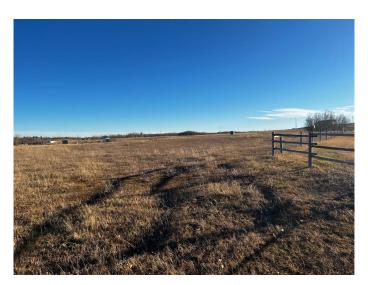

#### \$110,000

0 Bedroom, 0.00 Bathroom, Land on 11.71 Acres

NONE, Rural Wainwright No. 61, M.D. of, Alberta

Escape to the perfect canvas for your dream home on this stunning 11.71-acre parcel just 5 minutes from Wainwright. Nestled in a beautiful river valley, this fully fenced property boasts breathtaking views and ultimate privacy with two secure metal gates for convenient access. The land is well-equipped with a water well and wind shelter, making it ideal for animal enthusiasts, plus there's a charming chicken coop already in place. A natural draw runs through the center of the property, ensuring excellent drainage and offering the potential for a walk-out basement. Don't miss this rare opportunity to create your own private oasis with ample space and picturesque surroundings!