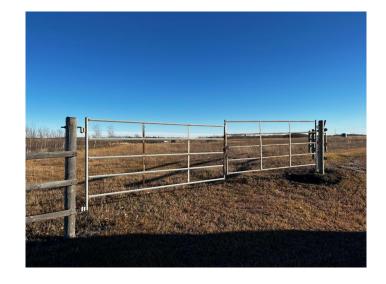

#### \$110,000

0 Bedroom, 0.00 Bathroom, Land on 11.71 Acres

NONE, Rural Wainwright No. 61, M.D. of, Alberta

Escape to the perfect canvas for your dream home on this stunning 11.71-acre parcel just 5 minutes from Wainwright. Nestled in a beautiful river valley, this fully fenced property boasts breathtaking views and ultimate privacy with two secure metal gates for convenient access. The land is well-equipped with a water well and wind shelter, making it ideal for animal enthusiasts, plus there's a charming chicken coop already in place. A natural draw runs through the center of the property, ensuring excellent drainage and offering the potential for a walk-out basement. Don't miss this rare opportunity to create your own private oasis with ample space and picturesque surroundings!