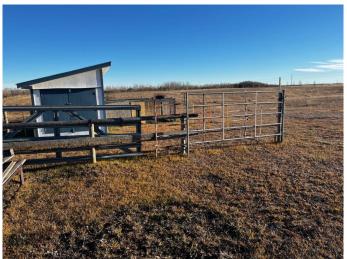

#### \$110,000

0 Bedroom, 0.00 Bathroom, Land on 11.71 Acres

NONE, Rural Wainwright No. 61, M.D. of, Alberta

Escape to the perfect canvas for your dream home on this stunning 11.71-acre parcel just 5 minutes from Wainwright. Nestled in a beautiful river valley, this fully fenced property boasts breathtaking views and ultimate privacy with two secure metal gates for convenient access. The land is well-equipped with a water well and wind shelter, making it ideal for animal enthusiasts, plus there's a charming chicken coop already in place. A natural draw runs through the center of the property, ensuring excellent drainage and offering the potential for a walk-out basement. Don't miss this rare opportunity to create your own private oasis with ample space and picturesque surroundings!