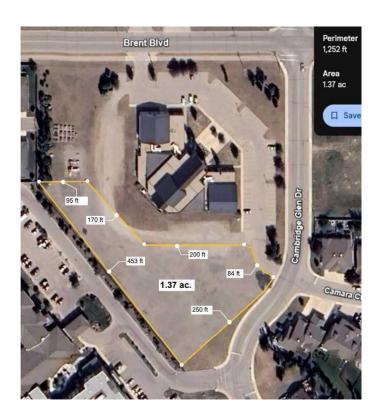

### \$800,000

0 Bedroom, 0.00 Bathroom, Land on 1.37 Acres

Cambridge Glen, Strathmore, Alberta

~ DEVELOPMENT OPPORTUNITY ~. Land Only...available for sale pending subdivision. This land is zoned P1 - Public Service District which offers so many development opportunities for the savvy developer. Nestled between Sagewood Villas and Hope Community Covenant Church and within the community of Cambridge Glen, the land which will be eventually subdivided, has the opportunity to be built out in any of the following uses: Residential Care, Seniors Housing, Athletic and Recreational Facility, Child Care Services, Cultural Facilities, Custodial Dwelling Unit, Education Services, Extended Medical Treatment Services, Religious Assembly, & many more options. As subdivision will be applied for with the accompaniment of an offer, the amount of land purchased can be negotiated. Call your awesome Realtor today to discuss your ideas.

#### **Essential Information**

MLS® # A2178971 Price \$800,000

Bathrooms 0.00 Acres 1.37 Type Land

Sub-Type Commercial Land

Status Active