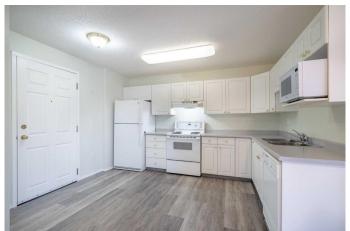

### \$114,900

2 Bedroom, 1.00 Bathroom, 737 sqft Residential on 0.00 Acres

Central Business District, Lloydminster, Alberta

If affordability is what you are looking for, then look no further than this immaculate main floor condo!! You will have NO STAIRS to be able to access this unit, making it a great option for anyone who is mobility challenged. The unit comes with one parking stall which is clearly visible from the grade level balcony which faces north. There is an abundance of windows in this unit which floods the interior space with natural light. Newer vinyl plank flooring makes cleaning and caring for this unit especially easy- in this unit you have two bedrooms, one bathroom and an open concept living room, dining room and kitchen. There is no age restriction in this building as a bylaw amendment was initiated making this exceptional unit available for purchase by both new home owners and empty nesters alike!!

#### Interior

Interior Features Open Floorplan, Walk-In Closet(s)

Appliances Central Air Conditioner, Dishwasher, Refrigerator, Stove(s),

Washer/Dryer, Window Coverings

Heating Forced Air, Natural Gas

Cooling Central Air