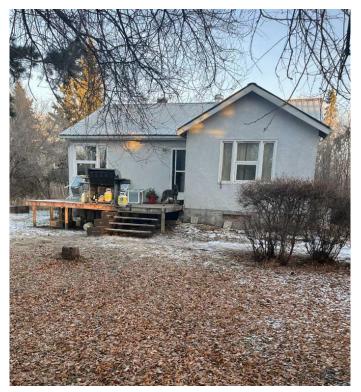

### \$265,000

2 Bedroom, 1.00 Bathroom, 869 sqft Residential on 19.00 Acres

NONE, Rural Two Hills No. 21, County of, Alberta

This is the ideal acreage setting, just off the pavement! This is a perfect place to set down your roots. This 19 acre property is ideal for horse lovers everywhere. This beautiful mature lot is equipped with a garden area and flower beds. You can find a large shop out back with an overhead door and a small open shed, perfect for storage. Come see your dream home today!

#### **Exterior**

Exterior Features Garden

Lot Description Few Trees, Pasture, Private, Rectangular Lot

Roof Metal

Construction Concrete, Wood Frame

Foundation Poured Concrete