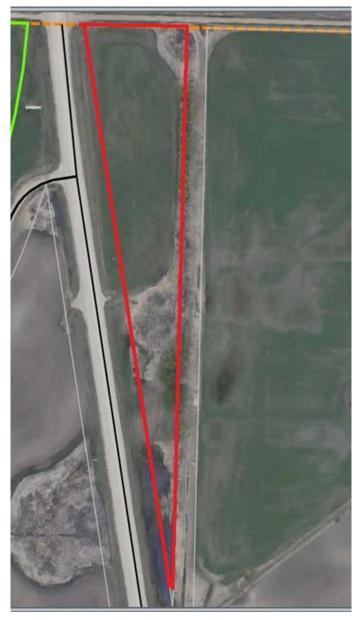

#### \$79,900

0 Bedroom, 0.00 Bathroom, Land on 7.02 Acres

NONE, Rural Saddle Hills County, Alberta

Great little 7 acre parcel with great exposure to highway 2. This property has an AG zoning attached to it. If you are looking for the zoning details please reach out to your favorite real estate agent to get a copy (can be found in supplements). Could be a nice spot for an acreage or potentially a small business. Vacant land, lightly treed.

## **Community Information**

| Address     | Ne-33-76-5-w6 Hwy 2       |
|-------------|---------------------------|
| Subdivision | NONE                      |
| City        | Rural Saddle Hills County |
| County      | Saddle Hills County       |
| Province    | Alberta                   |
| Postal Code | T0H 3V0                   |