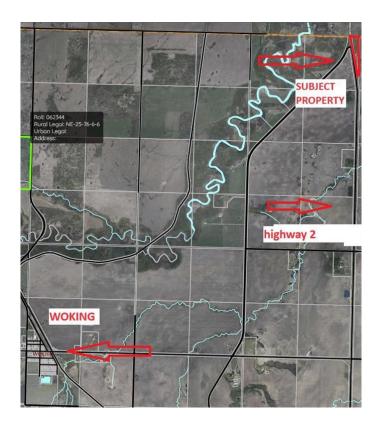

#### \$79,900

0 Bedroom, 0.00 Bathroom, Land on 7.02 Acres

NONE, Rural Saddle Hills County, Alberta

Great little 7 acre parcel with great exposure to highway 2. This property has an AG zoning attached to it. If you are looking for the zoning details please reach out to your favorite real estate agent to get a copy (can be found in supplements). Could be a nice spot for an acreage or potentially a small business. Vacant land, lightly treed.

## **Community Information**

| Address     | Ne-33-76-5-w6 Hwy 2       |
|-------------|---------------------------|
| Subdivision | NONE                      |
| City        | Rural Saddle Hills County |
| County      | Saddle Hills County       |
| Province    | Alberta                   |
| Postal Code | T0H 3V0                   |