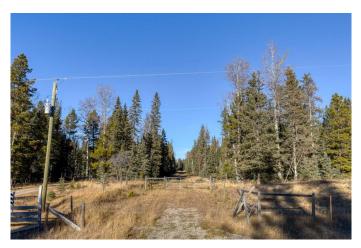

#### \$674,900

0 Bedroom, 0.00 Bathroom, Land on 20.01 Acres

NONE, Rural Rocky View County, Alberta

Discover the perfect opportunity to own 20 acres of pristine beautifully treed raw land. Located in the beautiful sought after area of Grand Valley. You will be secluded in the trees and nestled amongst the natural forest and grass land. This land offers endless potential for you to build your dream property. Land is a bit rolling and there are many many spots to choose to build your walkout home. Property is fenced down West and East sides. The zoning is Ag Small that permits 2 dwellings and an accessory building up to 10,010 square feet. Rockyview County bylaws permit 9 animal units on land this size. Enjoy seclusion and peace and quiet. Lots of birds and wild life and only a half mile off of pavement. Water Well is 5 gpm. Subject to final subdivision approval from Rockyview County and creating a separate title for this 20 Acres. Don't miss out come see today.

# Exterior

Lot Description Gentle Sloping, Many Trees, Secluded, See Remarks, Brush, Corners Marked, Wooded