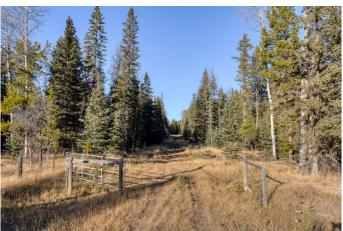

#### \$674,900

0 Bedroom, 0.00 Bathroom, Land on 20.01 Acres

NONE, Rural Rocky View County, Alberta

Discover the perfect opportunity to own 20 acres of pristine beautifully treed raw land. Located in the beautiful sought after area of Grand Valley. You will be secluded in the trees and nestled amongst the natural forest and grass land. This land offers endless potential for you to build your dream property. Land is a bit rolling and there are many many spots to choose to build your walkout home. Property is fenced down West and East sides. The zoning is Ag Small that permits 2 dwellings and an accessory building up to 10,010 square feet. Rockyview County bylaws permit 9 animal units on land this size. Enjoy seclusion and peace and quiet. Lots of birds and wild life and only a half mile off of pavement. Water Well is 5 gpm. Subject to final subdivision approval from Rockyview County and creating a separate title for this 20 Acres. Don't miss out come see today.

# Exterior

Lot Description Gentle Sloping, Many Trees, Secluded, See Remarks, Brush, Corners Marked, Wooded