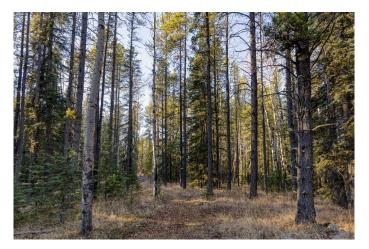

#### \$674,900

0 Bedroom, 0.00 Bathroom, Land on 20.01 Acres

NONE, Rural Rocky View County, Alberta

Discover the perfect opportunity to own 20 acres of pristine beautifully treed raw land. Located in the beautiful sought after area of Grand Valley. You will be secluded in the trees and nestled amongst the natural forest and grass land. This land offers endless potential for you to build your dream property. Land is a bit rolling and there are many many spots to choose to build your walkout home. Property is fenced down West and East sides. The zoning is Ag Small that permits 2 dwellings and an accessory building up to 10,010 square feet. Rockyview County bylaws permit 9 animal units on land this size. Enjoy seclusion and peace and quiet. Lots of birds and wild life and only a half mile off of pavement. Water Well is 5 gpm. Subject to final subdivision approval from Rockyview County and creating a separate title for this 20 Acres. Don't miss out come see today.

# Exterior

Lot Description Gentle Sloping, Many Trees, Secluded, See Remarks, Brush, Corners Marked, Wooded