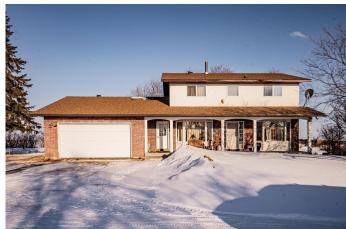

### \$950,000

3 Bedroom, 2.00 Bathroom, 1,932 sqft Residential on 135.60 Acres

NONE, Rural Peace No. 135, M.D. of, Alberta

135+ acres located just outside of Grimshaw on HWY 2! Great acreage setup for cows/animal operation! There is also a nice shop with a small section of the land being zoned for commercial use to allow your business to be run off the property. The property is fenced and cross fenced. There are numerous outbuildings included as well! Great property with highway frontage. The house is in great shape. The main level features a nice entry, very roomy living, kitchen and dining areas, plus a small and another large den. The large den could easily be used as another bedroom! Upstairs there are 3 bedrooms and a full bathroom. Plus a larger den that could be converted back to a bedroom. These established properties are very hard to find! Take a look today.