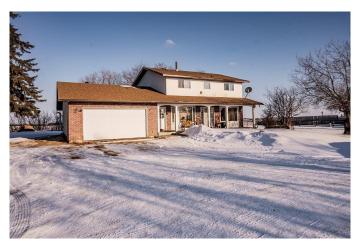

### \$950,000

3 Bedroom, 2.00 Bathroom, 1,932 sqft Residential on 135.60 Acres

NONE, Rural Peace No. 135, M.D. of, Alberta

135+ acres located just outside of Grimshaw on HWY 2! Great acreage setup for cows/animal operation! There is also a nice shop with a small section of the land being zoned for commercial use to allow your business to be run off the property. The property is fenced and cross fenced. There are numerous outbuildings included as well! Great property with highway frontage. The house is in great shape. The main level features a nice entry, very roomy living, kitchen and dining areas, plus a small and another large den. The large den could easily be used as another bedroom! Upstairs there are 3 bedrooms and a full bathroom. Plus a larger den that could be converted back to a bedroom. These established properties are very hard to find! Take a look today.