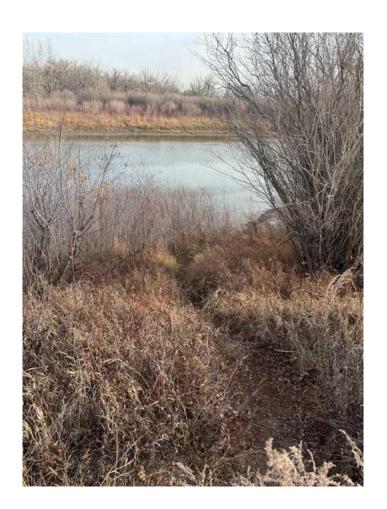

### \$199,900

0 Bedroom, 0.00 Bathroom, Land on 2.05 Acres

Cambria, Drumheller, Alberta

SELLER WILLING TO FINANCE UP 80%. An exceptional opportunity exists to acquire a premium riverfront parcel in Dinosaur Valley. The property is conveniently located 15 minutes from Drumheller's central business district and 1 hour 15 minutes from the Calgary metropolitan area. The site features panoramic vistas of the coulees and Hoodoos and offers substantial development and investment prospects. The land is zoned to permit residential construction, subdivision, campground development, or the construction of tiny homes, subject to municipal approval. Infrastructure utilities are readily accessible at the property line, and vendor financing is available. This offering is ideally suited for those seeking to construct a bespoke residence or to make a strategic real estate investment.

### **Amenities**

Is Waterfront Yes

Waterfront See Remarks, River Access, River Front

#### **Exterior**

Exterior Features Playground

Lot Description Creek/River/Stream/Pond, See Remarks, Street Lighting, Views,

Waterfront, Wetlands