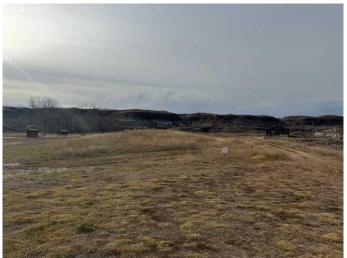

### \$199,900

0 Bedroom, 0.00 Bathroom, Land on 2.05 Acres

Cambria, Drumheller, Alberta

SELLER WILLING TO FINANCE UP 80%. An exceptional opportunity exists to acquire a premium riverfront parcel in Dinosaur Valley. The property is conveniently located 15 minutes from Drumheller's central business district and 1 hour 15 minutes from the Calgary metropolitan area. The site features panoramic vistas of the coulees and Hoodoos and offers substantial development and investment prospects. The land is zoned to permit residential construction, subdivision, campground development, or the construction of tiny homes, subject to municipal approval. Infrastructure utilities are readily accessible at the property line, and vendor financing is available. This offering is ideally suited for those seeking to construct a bespoke residence or to make a strategic real estate investment.

### **Property Highlights**

Location: Dinosaur Valley, 15 minutes from Drumheller, 1 hour 15 minutes from Calgary. Views: Unobstructed views of coulees and Hoodoos.

Zoning: Permitted uses include residential development, subdivision, campgrounds, or tiny homes (subject to municipal approval). Utilities: Municipal water, gas, and electricity available at the property line.