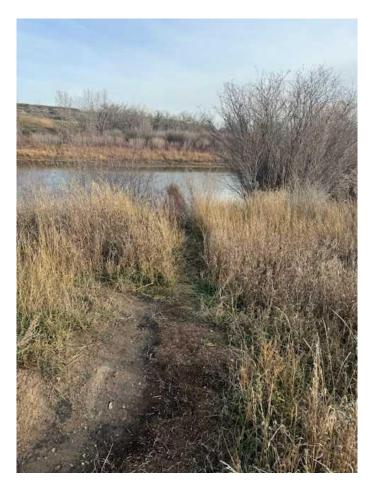

### \$199,900

0 Bedroom, 0.00 Bathroom, Land on 2.05 Acres

Cambria, Drumheller, Alberta

SELLER WILLING TO FINANCE UP 80%. An exceptional opportunity exists to acquire a premium riverfront parcel in Dinosaur Valley. The property is conveniently located 15 minutes from Drumheller's central business district and 1 hour 15 minutes from the Calgary metropolitan area. The site features panoramic vistas of the coulees and Hoodoos and offers substantial development and investment prospects. The land is zoned to permit residential construction, subdivision, campground development, or the construction of tiny homes, subject to municipal approval. Infrastructure utilities are readily accessible at the property line, and vendor financing is available. This offering is ideally suited for those seeking to construct a bespoke residence or to make a strategic real estate investment.

Access: Situated between 7th Avenue (cul-de-sac) and 6th Avenue (leading to river access).

Historical Significance: Site includes a portion

of a former mining operation.

Financing: Vendor offers 80% financing, amortized over 25 years with a 5-year term.

Strategic Location: Proximity to Drumheller and Calgary enhances property value.

**Location Information** 

The property is bounded by 7th Avenue, which terminates in a cul-de-sac, and 6th Avenue, which provides direct access to the river. Property is also part of the Cambria community which is part of Drumheller.