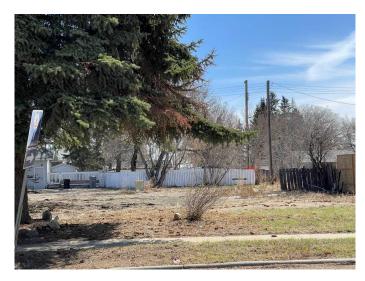

#### \$89,900

0 Bedroom, 0.00 Bathroom, Land on 0.18 Acres

North Lloydminster, Saskatchewan Lloydminster,

The opportunity to build awaits! Nestled on the Saskatchewan side of Lloydminster, this double lot spans an impressive 66' x 122', offering a canvas for your architectural dreams. Just steps away from the Lloydminster's downtown core, this location boasts a cleared space adorned with a majestic spruce tree and a concrete driveway. Zoned R3 Low Density Residential, the potential here is boundless - from crafting single detached dwellings to visionary multiple unit buildings. Embrace the freedom to shape your vision into reality; seize the moment and commence building today on this promising parcel of land.