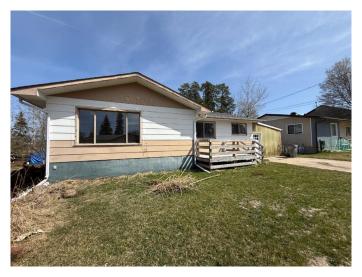

# \$249,900

3 Bedroom, 2.00 Bathroom, 1,200 sqft Residential on 0.19 Acres

NONE, Whitecourt, Alberta

Good location on this bungalow ~ close to Millar Centre, schools, walking trails, shopping and parks. This home offers 1200 square feet of living space, and a good layout to it! Upgraded bathrooms, newer shingles, hot water tank, newer decks, fresh paint and some new flooring in this home. The basement has an oversized room with walk up sink and counter top, and a large family room. The side door is in direct line with the basement stairs, making it easy for a renter! There's a large back deck, ample yard space and a shed to store your things.

#### **Essential Information**

MLS® # A2179558 Price \$249,900

Bedrooms 3
Bathrooms 2.00
Full Baths 2

Square Footage 1,200 Acres 0.19 Year Built 1968

Type Residential
Sub-Type Detached
Style Bungalow
Status Active

## **Exterior**

Exterior Features Playground

Lot Description Landscaped, Lawn, Rectangular Lot

Roof Asphalt Shingle

Construction Mixed Foundation Other