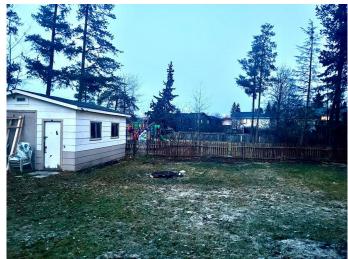

# \$249,900

3 Bedroom, 2.00 Bathroom, 1,200 sqft Residential on 0.19 Acres

NONE, Whitecourt, Alberta

Good location on this bungalow ~ close to Millar Centre, schools, walking trails, shopping and parks. This home offers 1200 square feet of living space, and a good layout to it! Upgraded bathrooms, newer shingles, hot water tank, newer decks, fresh paint and some new flooring in this home. The basement has an oversized room with walk up sink and counter top, and a large family room. The side door is in direct line with the basement stairs, making it easy for a renter! There's a large back deck, ample yard space and a shed to store your things.

## **Exterior**

Exterior Features Playground

Lot Description Landscaped, Lawn, Rectangular Lot

Roof Asphalt Shingle

Construction Mixed Foundation Other