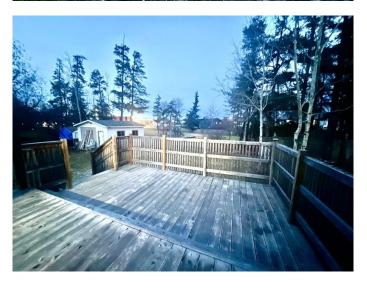

# \$249,900

3 Bedroom, 2.00 Bathroom, 1,200 sqft Residential on 0.19 Acres

NONE, Whitecourt, Alberta

Good location on this bungalow ~ close to Millar Centre, schools, walking trails, shopping and parks. This home offers 1200 square feet of living space, and a good layout to it! Upgraded bathrooms, newer shingles, hot water tank, newer decks, fresh paint and some new flooring in this home. The basement has an oversized room with walk up sink and counter top, and a large family room. The side door is in direct line with the basement stairs, making it easy for a renter! There's a large back deck, ample yard space and a shed to store your things.