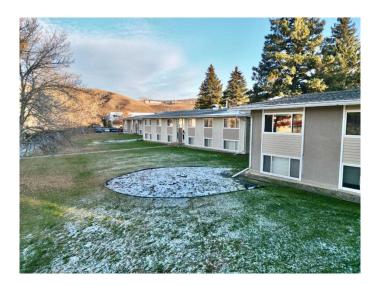

## \$67,900

1 Bedroom, 1.00 Bathroom, 544 sqft Residential on 0.00 Acres

North End., Peace River, Alberta

Parkview Court - This one bedroom, one bathroom condo is located on the North End of town close to the river. Close to schools, walking and biking paths, park, playground, Baytex Centre and swimming pool. These units are pet friendly, with restrictions. There is assigned parking. The condo fees are reasonable and include many amenities. It is an affordable alternative when purchasing a home for yourself or as an easy-to-rent investment property. This condo unit has a sitting tenant in place who is willing to carry on a lease. This unit is on the top floor. If you are looking for a stress free lifestyle with low condo fees...this may be just what you are looking for!

# **Community Information**

Address C8, 9523 88 Avenue

Subdivision North End.
City Peace River

County Peace No. 135, M.D. of

Province Alberta
Postal Code T8S1G6