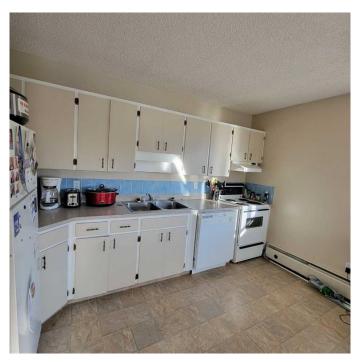

#### Interior

Interior Features Kitchen Island, Open Floorplan, Separate Entrance, Vinyl Windows,

**Laminate Counters** 

Appliances Electric Stove, Refrigerator, Washer/Dryer Stacked

Heating Baseboard

Cooling None