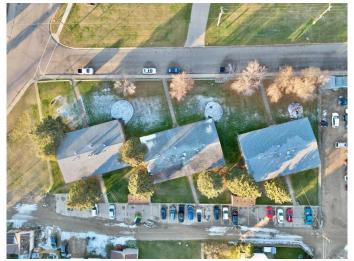

## \$67,900

1 Bedroom, 1.00 Bathroom, 544 sqft Residential on 0.00 Acres

North End., Peace River, Alberta

Parkview Court - This one bedroom, one bathroom condo is located on the North End of town close to the river. Close to schools, walking and biking paths, park, playground, Baytex Centre and swimming pool. These units are pet friendly, with restrictions. There is assigned parking. The condo fees are reasonable and include many amenities. It is an affordable alternative when purchasing a home for yourself or as an easy-to-rent investment property. This condo unit has a sitting tenant in place who is willing to carry on a lease. This unit is on the top floor. If you are looking for a stress free lifestyle with low condo fees...this may be just what you are looking for!

# **Community Information**

Address C8, 9523 88 Avenue

Subdivision North End.
City Peace River

County Peace No. 135, M.D. of

Province Alberta
Postal Code T8S1G6