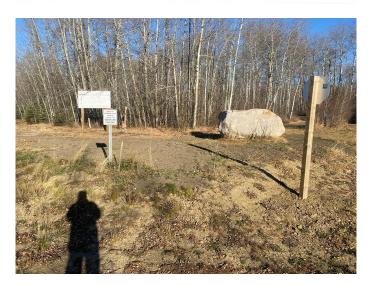

#### \$92,400

0 Bedroom, 0.00 Bathroom, Land on 3.01 Acres

NONE, Rural Northern Lights, County of, Alberta

Secluded Setting !!! Located North West of Peace River in the Weberville area this lot is ready for you and your family. Only minutes to Peace Rivers West Hill this lot comes with Prepaid power, water from water co op and partly paid natural gas. Zoned CR4 with a minimum of 1200 sqft. Call today to view you lot and start planing for your dream home.

#### **Exterior**

Lot Description Treed