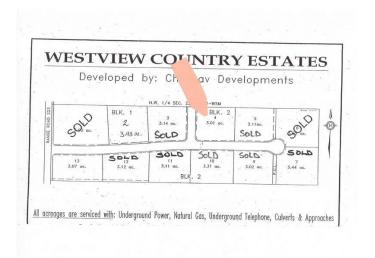

#### \$92,400

0 Bedroom, 0.00 Bathroom, Land on 3.01 Acres

NONE, Rural Northern Lights, County of, Alberta

Secluded Setting !!! Located North West of Peace River in the Weberville area this lot is ready for you and your family. Only minutes to Peace Rivers West Hill this lot comes with Prepaid power, water from water co op and partly paid natural gas. Zoned CR4 with a minimum of 1200 sqft. Call today to view you lot and start planing for your dream home.

### **Community Information**

Address 223 Range

Subdivision NONE

City Rural Northern Lights, County

County Northern Lights, County of

Province Alberta
Postal Code T8S 1S3

#### **Additional Information**

Date Listed November 18th, 2024

Days on Market 263

Zoning CR4