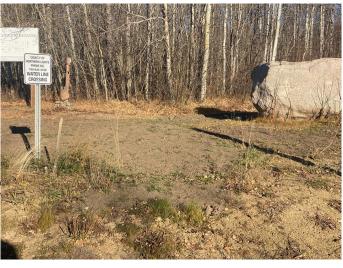

#### \$92,400

0 Bedroom, 0.00 Bathroom, Land on 3.01 Acres

NONE, Rural Northern Lights, County of, Alberta

Secluded Setting !!! Located North West of Peace River in the Weberville area this lot is ready for you and your family. Only minutes to Peace Rivers West Hill this lot comes with Prepaid power, water from water co op and partly paid natural gas. Zoned CR4 with a minimum of 1200 sqft. Call today to view you lot and start planing for your dream home.

#### **Exterior**

Lot Description Treed