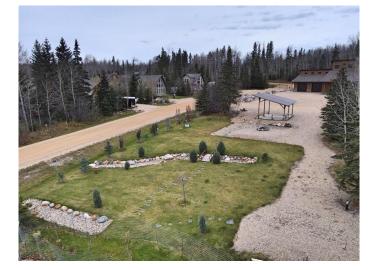

#### NONE, Grouard, Alberta

Hilliards Bay Estates is the ideal 4 season family get away. Lot 86 is already landscaped with an RV pad and a gazebo. While you are building: pull your RV on site to have all the comforts of home. Connect immediately to the power, water and sewer. (Tanks already installed). Hilliards Bay Estates offer numerous actives and opportunities to enjoy the outdoors. Recreation courts, sandy - pristine beaches - private docks & boat launch, hiking trails, sledding & fishing, summer water toys and more. The backdrop of the boreal forest, creeks and fern gardens is unique to the area and a privileged experience. Enjoy the comfort and safety of the gated lakefront community. Call, text or email to book your private tour of Hilliards Bay Estates.