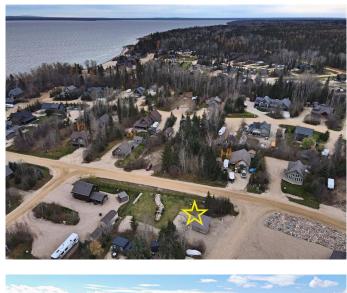

#### NONE, Grouard, Alberta

Hilliards Bay Estates is the ideal 4 season family get away. Lot 86 is already landscaped with an RV pad and a gazebo. While you are building: pull your RV on site to have all the comforts of home. Connect immediately to the power, water and sewer. (Tanks already installed). Hilliards Bay Estates offer numerous actives and opportunities to enjoy the outdoors. Recreation courts, sandy - pristine beaches - private docks & boat launch, hiking trails, sledding & fishing, summer water toys and more. The backdrop of the boreal forest, creeks and fern gardens is unique to the area and a privileged experience. Enjoy the comfort and safety of the gated lakefront community. Call, text or email to book your private tour of Hilliards Bay Estates.

#### **Community Information**

| Address     | 86, 13415 Township Road 752a |
|-------------|------------------------------|
| Subdivision | NONE                         |

| City        | Grouard          |
|-------------|------------------|
| County      | Big Lakes County |
| Province    | Alberta          |
| Postal Code | T0G 1C0          |