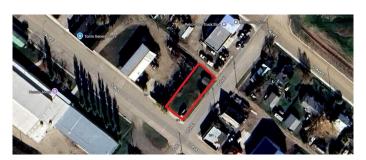

## \$31,500

0 Bedroom, 0.00 Bathroom, Land on 0.15 Acres

NONE, Hussar, Alberta

Looking for a great priced commercial lot? Well, you have found it. This 50 foot corner lot in Hussar has endless possibilities. With alley access and a shed already in place. Hussar is located approx. 25 minutes east of Strathmore.

## **Community Information**

Address 128 1 Avenue E

Subdivision NONE City Hussar

County Wheatland County

Province Alberta
Postal Code T0J1S0