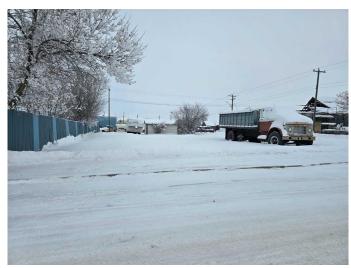

## \$31,500

0 Bedroom, 0.00 Bathroom, Land on 0.15 Acres

NONE, Hussar, Alberta

Looking for a great priced commercial lot? Well, you have found it. This 50 foot corner lot in Hussar has endless possibilities. With alley access and a shed already in place. Hussar is located approx. 25 minutes east of Strathmore.

#### **Exterior**

Lot Description Back Lane, City Lot, Cleared, Corner Lot, Rectangular Lot