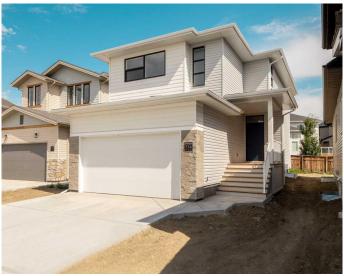

# \$559,875 - 714 Violet Place W, Lethbridge

MLS® #A2180225

## \$559,875

3 Bedroom, 3.00 Bathroom, 1,673 sqft Residential on 0.09 Acres

Country Meadows Estates, Lethbridge, Alberta

The "Isla" by Avonlea Homes is the perfect family home. Located in the architecturally controlled community of Country Meadows. The main level hosts a notched out dining nook, eating bar on the kitchen island, walk in pantry. Large windows and tall ceilings make the main floor feel very bright and open. Also notice the new look of the flat painted ceilings. Upstairs resides the 3 bedrooms with the master including an en-suite and walk in closet. The ensuite has a large 5 foot walk-in shower and His/Her sinks. Great Bonus room area for the family to enjoy. Bonus room is in the middle of the upstairs giving privacy to the master retreat from the kids bedrooms. Convenience of laundry is also upstairs. The basement is undeveloped but set up for family room, bedroom and another full bath. Home is virtually Staged. New Home Warranty. FIRST TIME BUYER! ASK ABOUT THE NEW GOVERNMENT GST REBATE. Certain restrictions apply

# **Community Information**

Address 714 Violet Place W

Subdivision Country Meadows Estates

City Lethbridge
County Lethbridge
Province Alberta

Province Alberta
Postal Code T1J5V1