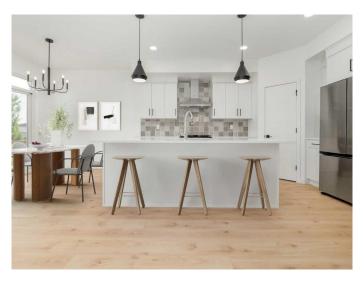

## \$559,875

3 Bedroom, 3.00 Bathroom, 1,673 sqft Residential on 0.09 Acres

Country Meadows Estates, Lethbridge, Alberta

The "Isla" by Avonlea Homes is the perfect family home. Located in the architecturally controlled community of Country Meadows. The main level hosts a notched out dining nook, eating bar on the kitchen island, walk in pantry. Large windows and tall ceilings make the main floor feel very bright and open. Also notice the new look of the flat painted ceilings. Upstairs resides the 3 bedrooms with the master including an en-suite and walk in closet. The ensuite has a large 5 foot walk-in shower and His/Her sinks. Great Bonus room area for the family to enjoy. Bonus room is in the middle of the upstairs giving privacy to the master retreat from the kids bedrooms. Convenience of laundry is also upstairs. The basement is undeveloped but set up for family room, bedroom and another full bath. Home is virtually Staged. New Home Warranty. FIRST TIME BUYER! ASK ABOUT THE NEW GOVERNMENT GST REBATE. Certain restrictions apply

#### Interior

Interior Features Kitchen Island, Pantry, Walk-In Closet(s)

Appliances Dishwasher, Microwave, Range Hood, Refrigerator, Gas Range

Heating Forced Air

Cooling None

Has Basement Yes

Basement Full, Unfinished