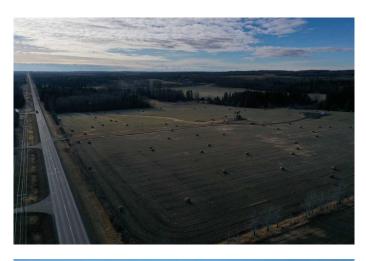

#### \$689,000

0 Bedroom, 0.00 Bathroom, Land on 126.31 Acres

NONE, Rural Brazeau County, Alberta

Discover a remarkable 126-acre property situated west of the UFA and co-op card locks in Drayton Valley. This is your chance to own a serene retreat near town. Whether you're interested in farming or simply want to embrace the peacefulness of rural life, this land offers it all. A creek winds its way through the center of the property, adding to its natural beauty. Additionally receive \$6552 annually for surface lease. Amount subject to verification.