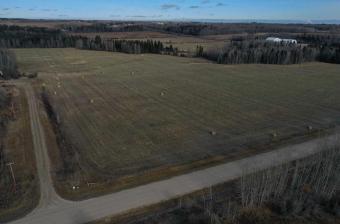

#### \$689,000

0 Bedroom, 0.00 Bathroom, Land on 126.31 Acres

NONE, Rural Brazeau County, Alberta

Discover a remarkable 126-acre property situated west of the UFA and co-op card locks in Drayton Valley. This is your chance to own a serene retreat near town. Whether you're interested in farming or simply want to embrace the peacefulness of rural life, this land offers it all. A creek winds its way through the center of the property, adding to its natural beauty. Additionally receive \$6552 annually for surface lease. Amount subject to verification.