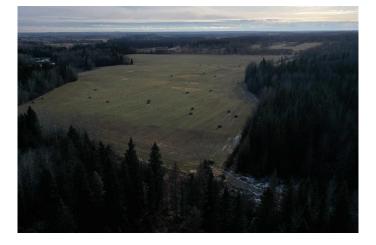

#### \$689,000

0 Bedroom, 0.00 Bathroom, Land on 126.31 Acres

NONE, Rural Brazeau County, Alberta

Discover a remarkable 126-acre property situated west of the UFA and co-op card locks in Drayton Valley. This is your chance to own a serene retreat near town. Whether you're interested in farming or simply want to embrace the peacefulness of rural life, this land offers it all. A creek winds its way through the center of the property, adding to its natural beauty. Additionally receive \$6552 annually for surface lease. Amount subject to verification.