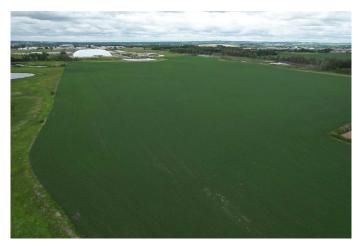

# \$2,057,505 - On Township Road 374, Rural Red Deer County

MLS® #A2180470

\$2,057,505

0 Bedroom, 0.00 Bathroom, Agri-Business on 93.95 Acres

NONE, Rural Red Deer County, Alberta

PRIME LOCATION â€" This 93.95 +/- acre parcel is nestled in between Gasoline Alley and McKenzie Industrial Business Park. Currently zoned agriculturally, this land holds great potential for rezoning and development or keeping as Crop Land. Developers and investors alike will appreciate the possibilities that lie within and will require minimal leveling and a development agreement with Red Deer County. Farmers with this parcel you can add it to your agricultural portfolio and watch your assets rise in value while you have great land to farm. With easy access to essential amenities, this parcel offers perfect convenience. This parcel consists of 72.35 +/acres of Cropland and 21.6 +/- acres of low land. This parcel can be sold on its own or in conjunction with MLS# AA2180500 for an additional 128.09 +/- acres. Whether you're a developer looking for the next big project or an investor searching for a sound long term plan, this property is one you won't want to overlook!