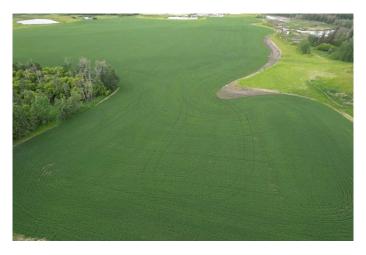

# \$2,057,505 - On Township Road 374, Rural Red Deer County

MLS® #A2180470

\$2,057,505

0 Bedroom, 0.00 Bathroom, Agri-Business on 93.95 Acres

NONE, Rural Red Deer County, Alberta

PRIME LOCATION â€" This 93.95 +/- acre parcel is nestled in between Gasoline Alley and McKenzie Industrial Business Park. Currently zoned agriculturally, this land holds great potential for rezoning and development or keeping as Crop Land. Developers and investors alike will appreciate the possibilities that lie within and will require minimal leveling and a development agreement with Red Deer County. Farmers with this parcel you can add it to your agricultural portfolio and watch your assets rise in value while you have great land to farm. With easy access to essential amenities, this parcel offers perfect convenience. This parcel consists of 72.35 +/acres of Cropland and 21.6 +/- acres of low land. This parcel can be sold on its own or in conjunction with MLS# AA2180500 for an additional 128.09 +/- acres. Whether you're a developer looking for the next big project or an investor searching for a sound long term plan, this property is one you won't want to overlook!