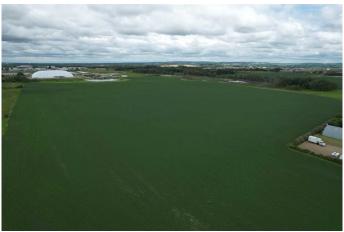

# \$2,057,505 - On Township Road 374, Rural Red Deer County

MLS® #A2180470

\$2,057,505

0 Bedroom, 0.00 Bathroom, Agri-Business on 93.95 Acres

NONE, Rural Red Deer County, Alberta

PRIME LOCATION â€" This 93.95 +/- acre parcel is nestled in between Gasoline Alley and McKenzie Industrial Business Park. Currently zoned agriculturally, this land holds great potential for rezoning and development or keeping as Crop Land. Developers and investors alike will appreciate the possibilities that lie within and will require minimal leveling and a development agreement with Red Deer County. Farmers with this parcel you can add it to your agricultural portfolio and watch your assets rise in value while you have great land to farm. With easy access to essential amenities, this parcel offers perfect convenience. This parcel consists of 72.35 +/acres of Cropland and 21.6 +/- acres of low land. This parcel can be sold on its own or in conjunction with MLS# AA2180500 for an additional 128.09 +/- acres. Whether you're a developer looking for the next big project or an investor searching for a sound long term plan, this property is one you won't want to overlook!