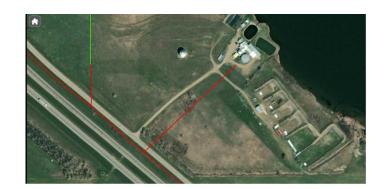

## \$110,000

0 Bedroom, 0.00 Bathroom, Land on 7.49 Acres

NONE, Rural Newell, County of, Alberta

Click brochure link for more details. 7.49 Acres of land in Newell County, west of Brooks town centre. 3 Phase power lines are nearby. LINC 0027395541, Title number 231308314. Preliminary plans for development opportunity can be shared with successful buyer.

## **Community Information**

Address 145048 192 Township N

Subdivision NONE

City Rural Newell, County of

County Newell, County of

Province Alberta
Postal Code T0J 0Z0