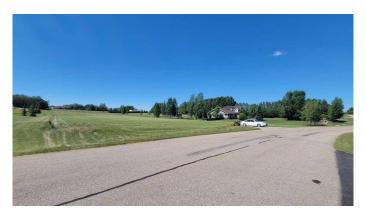

#### \$999,999

0 Bedroom, 0.00 Bathroom, Land on 2.86 Acres

Butte Hills, Rural Rocky View County, Alberta

For more information, please click Brochure button below.

Welcome to this dream property! This rare 2.76 acre acreage lot offers a unique opportunity to potentially build your custom home in one of the most desirable communities just outside Calgary. Situated only a 10-minute drive from Calgary and a 5-minute drive from CrossIron Mills Mall, you'II enjoy the perfect blend of peaceful country living with all the conveniences of city amenities at your fingertips. This fully serviced lot is ready for development, offering ample space for your ideal home, garage, and outdoor living areas. Don't miss your chance to own this exceptional piece of land in an unbeatable location! Don't miss out on this Property!

## **Exterior**

Lot Description Cul-De-Sac, Level