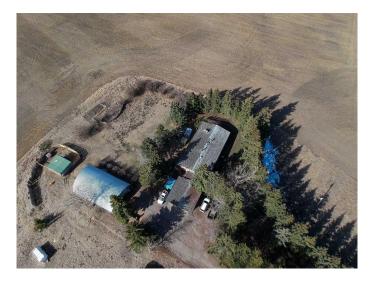

#### \$5,500,000

0 Bedroom, 0.00 Bathroom, Agri-Business on 134.52 Acres

NONE, Rural Rocky View County, Alberta

Bordered by the Glenbow Ranch Provincial Park this 134 acre parcel offers spectacular view of the mountains and down into the Bow Valley. Easily accessed off Highway 1A this parcel sits part way between Cochrane and Calgary. The land is comprised of flat cultivated land, rolling pasture and dramatic coulees. As part of the Glenbow Ranch Area Structure Plan there is future development potential. The sizeable house, a bi-level, is dated but liveable and is supported by a Quonset shop/storage shed, a double detached garage and animal shelters. The property currently has a tenant in place. Separate from the house tenant there is grazing and crop rental paid annually. This is wonderful land for a country equestrian estate in a very accessible location with ample land for growing, grazing or riding.