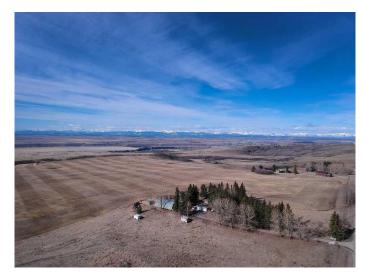

#### \$5,500,000

0 Bedroom, 0.00 Bathroom, Agri-Business on 134.52 Acres

NONE, Rural Rocky View County, Alberta

Bordered by the Glenbow Ranch Provincial Park this 134 acre parcel offers spectacular view of the mountains and down into the Bow Valley. Easily accessed off Highway 1A this parcel sits part way between Cochrane and Calgary. The land is comprised of flat cultivated land, rolling pasture and dramatic coulees. As part of the Glenbow Ranch Area Structure Plan there is future development potential. The sizeable house, a bi-level, is dated but liveable and is supported by a Quonset shop/storage shed, a double detached garage and animal shelters. The property currently has a tenant in place. Separate from the house tenant there is grazing and crop rental paid annually. This is wonderful land for a country equestrian estate in a very accessible location with ample land for growing, grazing or riding.