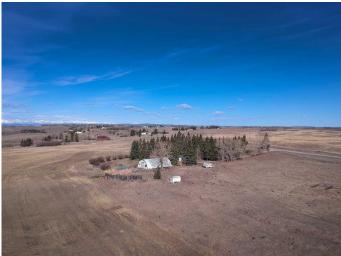

#### \$5,500,000

0 Bedroom, 0.00 Bathroom, Agri-Business on 134.52 Acres

NONE, Rural Rocky View County, Alberta

Bordered by the Glenbow Ranch Provincial Park this 134 acre parcel offers spectacular view of the mountains and down into the Bow Valley. Easily accessed off Highway 1A this parcel sits part way between Cochrane and Calgary. The land is comprised of flat cultivated land, rolling pasture and dramatic coulees. As part of the Glenbow Ranch Area Structure Plan there is future development potential. The sizeable house, a bi-level, is dated but liveable and is supported by a Quonset shop/storage shed, a double detached garage and animal shelters. The property currently has a tenant in place. Separate from the house tenant there is grazing and crop rental paid annually. This is wonderful land for a country equestrian estate in a very accessible location with ample land for growing, grazing or riding.