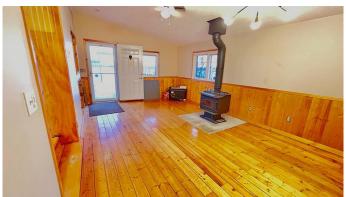

# \$114,900

2 Bedroom, 1.00 Bathroom, 907 sqft Residential on 0.14 Acres

Hanna, Hanna, Alberta

This charming home features 2 bedrooms, 1 bath. The master bedroom has a large walk-in closet/dressing room. Get cozy by the wood burning stove in this spacious living room.

## Interior

Interior Features See Remarks

Appliances Dishwasher, Electric Stove, Refrigerator, Washer/Dryer, Microwave

Heating Forced Air

Cooling None
Fireplace Yes
# of Fireplaces 1

Fireplaces Great Room, Wood Burning Stove