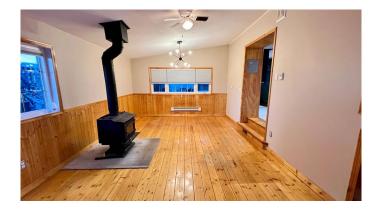

# \$114,900

2 Bedroom, 1.00 Bathroom, 907 sqft Residential on 0.14 Acres

Hanna, Hanna, Alberta

This charming home features 2 bedrooms, 1 bath. The master bedroom has a large walk-in closet/dressing room. Get cozy by the wood burning stove in this spacious living room.

## Interior

Interior Features See Remarks

Appliances Dishwasher, Electric Stove, Refrigerator, Washer/Dryer, Microwave

Heating Forced Air

Cooling None
Fireplace Yes
# of Fireplaces 1

Fireplaces Great Room, Wood Burning Stove