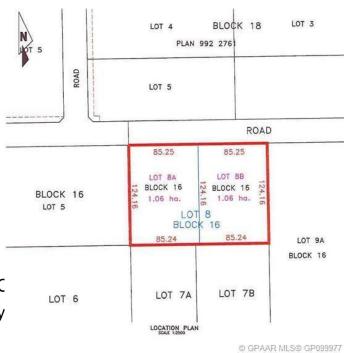

#### \$1,500

0 Bedroom, 0.00 Bathroom, Land on 2.62 Acres

Crossroads South, Rural Grande Prairie No. 1, County of, Alberta

For lease Lot 8A (West Lot): 2.62 Acre lot zoned RM-2 (Rural Medium Industrial). McRae Industrial Park. Fenced & Gravelled. \$1,500.00 per acre for a total of \$3,930.00 plus GST per month. Additional Rent is \$1,000.00 per month plus GST. Total Monthly Rent Payment is 5,176.50 including GST.

### **Community Information**

Address Lot 8a, 9415 144 Avenue

Subdivision Crossroads South

City Rural Grande Prairie No. 1, C

County Grande Prairie No. 1, County

Province Alberta

Postal Code T8V 2N9