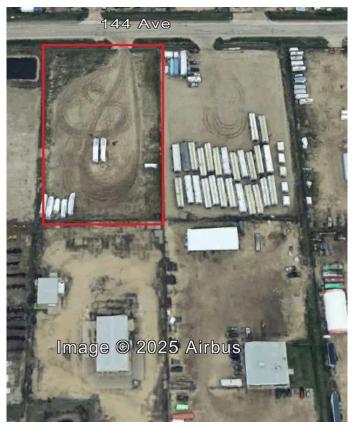

#### \$1,500

0 Bedroom, 0.00 Bathroom, Land on 2.62 Acres

Crossroads South, Rural Grande Prairie No. 1, County of, Alberta

For lease Lot 8A (West Lot): 2.62 Acre lot zoned RM-2 (Rural Medium Industrial). McRae Industrial Park. Fenced & Gravelled. \$1,500.00 per acre for a total of \$3,930.00 plus GST per month. Additional Rent is \$1,000.00 per month plus GST. Total Monthly Rent Payment is 5,176.50 including GST.

### **Community Information**

Address Lot 8a, 9415 144 Avenue

Subdivision Crossroads South

City Rural Grande Prairie No. 1, C

County Grande Prairie No. 1, County

Province Alberta

Postal Code T8V 2N9