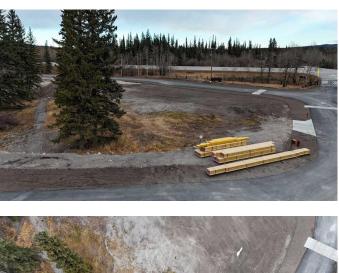

#### \$944,895

0 Bedroom, 0.00 Bathroom, Land on 0.24 Acres

Kananaskis, Rural Bighorn No. 8, M.D. of, Alberta

Nestled along the Bow River, Brewsterâ€<sup>™</sup>s Kananaskis Ranch offers a rare opportunity to own in an exclusive mountain community. Only five spacious lots remain, where buyers can collaborate with their own builders and designers under architectural guidelines that ensure cohesive yet personalized homes. This historic development blends modern luxury with the natural beauty of Alberta, offering unparalleled access to outdoor activities like hiking, skiing, fishing, and golfing. With stunning surroundings and strong investment potential, this is your chance to own a slice of Albertaâ€<sup>™</sup>s history and enjoy a serene mountain lifestyle like no other.

| County<br>Province     | Bighorn No. 8, M.D. of<br>Alberta |
|------------------------|-----------------------------------|
| Postal Code            | T0L 2C1                           |
| Amenities              |                                   |
| Amenities              | None                              |
| Exterior               |                                   |
| Lot Description        | Cleared, Views                    |
| Additional Information |                                   |
| Date Listed            | November 25th, 2024               |
| Days on Market         | 227                               |
| Zoning                 | Resort                            |