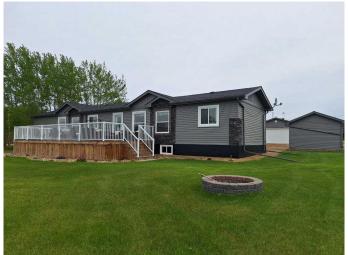

# \$374,900

3 Bedroom, 2.00 Bathroom, 1,520 sqft Residential on 0.72 Acres

Golden Sands, Lac La Biche County, Alberta

The Perfect Complete Package! This property offers everything you will need and is 100% move in ready. This meticulous 2013 manufactured home offers a unique layout, designed to take in the near by lake views, with the primary bedroom w/en-suite and walk in closet at one end next to the open concept kitchen, dining and family room, the other end offers a formal living room, a full bath and 2 additional bedrooms, with new vinyl plank flooring throughout, A/C and Central Vac. There are 2 generous size decks off the home as well to take in the perennial flower beds and the perfectly set up manicured, manageable .72 acre lot. In addition there is a 30x30 shop with 10ft walls, 220 power, overhead heat, washroom with toilet, sink and shower prepped. Also added in 2021 a 14x26 garage and garden shed. So much attention to detail has been put into making this a very attractive property including all the siding being replaced to match, all buildings excluding the home have new shingles. For you convenience the cistern and holding tank are 3200 gallons. Located 20 minutes from Lac La Biche in the sought after laid back lakeside subdivision of Golden Sands Bay, offering a boat launch to access Lac La Biche Lake with premier fishing, water and winter sports, a public beach, playground and a great mix of full time and recreational residence! Most furnishings, shop tools and toys can be negotiable. This property will not disappoint! Don't Delay, Call to View Today!

# **Exterior**

Exterior Features Fire Pit

Lot Description Cul-De-Sac, Low Maintenance Landscape, See Remarks, Views, Corner

Lot, Few Trees, Lake

Roof Asphalt Shingle

Construction Vinyl Siding

Foundation Piling(s)