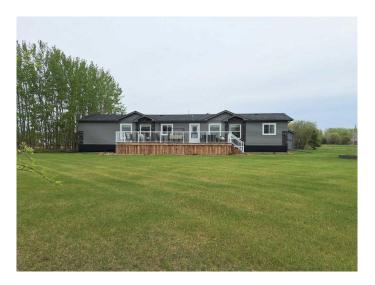

# \$374,900

3 Bedroom, 2.00 Bathroom, 1,520 sqft Residential on 0.72 Acres

Golden Sands, Lac La Biche County, Alberta

The Perfect Complete Package! This property offers everything you will need and is 100% move in ready. This meticulous 2013 manufactured home offers a unique layout, designed to take in the near by lake views, with the primary bedroom w/en-suite and walk in closet at one end next to the open concept kitchen, dining and family room, the other end offers a formal living room, a full bath and 2 additional bedrooms, with new vinyl plank flooring throughout, A/C and Central Vac. There are 2 generous size decks off the home as well to take in the perennial flower beds and the perfectly set up manicured, manageable .72 acre lot. In addition there is a 30x30 shop with 10ft walls, 220 power, overhead heat, washroom with toilet, sink and shower prepped. Also added in 2021 a 14x26 garage and garden shed. So much attention to detail has been put into making this a very attractive property including all the siding being replaced to match, all buildings excluding the home have new shingles. For you convenience the cistern and holding tank are 3200 gallons. Located 20 minutes from Lac La Biche in the sought after laid back lakeside subdivision of Golden Sands Bay, offering a boat launch to access Lac La Biche Lake with premier fishing, water and winter sports, a public beach, playground and a great mix of full time and recreational residence! Most furnishings, shop tools and toys can be negotiable. This property will not disappoint! Don't Delay, Call to View Today!

## **Essential Information**

MLS® # A2181015 Price \$374,900

Bedrooms 3
Bathrooms 2.00
Full Baths 2

Square Footage 1,520
Acres 0.72
Year Built 2013

Type Residential Sub-Type Detached

Style Acreage with Residence, Mobile