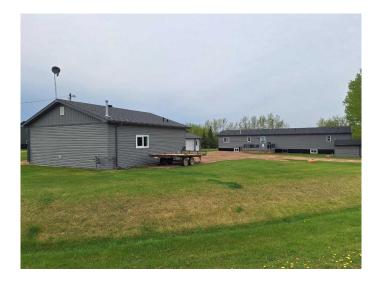

# \$374,900

3 Bedroom, 2.00 Bathroom, 1,520 sqft Residential on 0.72 Acres

Golden Sands, Lac La Biche County, Alberta

The Perfect Complete Package! This property offers everything you will need and is 100% move in ready. This meticulous 2013 manufactured home offers a unique layout, designed to take in the near by lake views, with the primary bedroom w/en-suite and walk in closet at one end next to the open concept kitchen, dining and family room, the other end offers a formal living room, a full bath and 2 additional bedrooms, with new vinyl plank flooring throughout, A/C and Central Vac. There are 2 generous size decks off the home as well to take in the perennial flower beds and the perfectly set up manicured, manageable .72 acre lot. In addition there is a 30x30 shop with 10ft walls, 220 power, overhead heat, washroom with toilet, sink and shower prepped. Also added in 2021 a 14x26 garage and garden shed. So much attention to detail has been put into making this a very attractive property including all the siding being replaced to match, all buildings excluding the home have new shingles. For you convenience the cistern and holding tank are 3200 gallons. Located 20 minutes from Lac La Biche in the sought after laid back lakeside subdivision of Golden Sands Bay, offering a boat launch to access Lac La Biche Lake with premier fishing, water and winter sports, a public beach, playground and a great mix of full time and recreational residence! Most furnishings, shop tools and toys can be negotiable. This property will not disappoint! Don't Delay, Call to View Today!