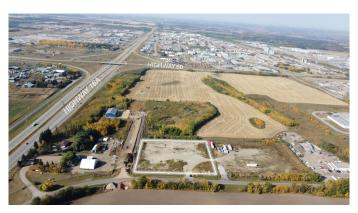

## \$1,075,750

0 Bedroom, 0.00 Bathroom, Land on 3.31 Acres

Acheson, Rural Parkland County, Alberta

Industrial land in Acheson with direct exposure to Highway 16A. Excellent access to three key transportation corridors - Highway 16A, Highway 16, and Highway 60. Improvements and realignment of Bevington Road & Pinchbeck Road are underway with completion slated for December 2024. Watermain extension to this area planned to commence Winter 2024/2025. Deferred Service Agreement in place (wastewater). Business Industrial Zoning allows for a variety of uses.

## **Community Information**

Address 10338 255 Street

Subdivision Acheson

City Rural Parkland County

County Parkland County

Province Alberta
Postal Code T7X 6B4