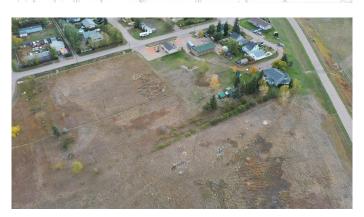

### \$729,900

0 Bedroom, 0.00 Bathroom, Land on 8.93 Acres

NONE, Seven Persons, Alberta

Prime opportunity to develop and make some \$\$\$!! At one time had been approved (2nd reading) to accommodate 38 oversize lots subdivided, Seven Persons Alberta is a wonderful location, a small-town rural community only 10 min on the #3 highway from Medicine Hat AB. Close proximity to Bow Island AB and easy access to the #3 Highway. Potential to be serviced with municipal water, sewer, and electricity to the perimeter! Seven Person is well known for its School, Cypress county rural. This is a unique and potentially profitable opportunity to create a community!!