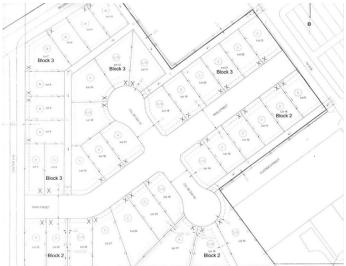

### \$729,900

0 Bedroom, 0.00 Bathroom, Land on 8.93 Acres

NONE, Seven Persons, Alberta

Prime opportunity to develop and make some \$\$\$!! At one time had been approved (2nd reading) to accommodate 38 oversize lots subdivided, Seven Persons Alberta is a wonderful location, a small-town rural community only 10 min on the #3 highway from Medicine Hat AB. Close proximity to Bow Island AB and easy access to the #3 Highway. Potential to be serviced with municipal water, sewer, and electricity to the perimeter! Seven Person is well known for its School, Cypress county rural. This is a unique and potentially profitable opportunity to create a community!!