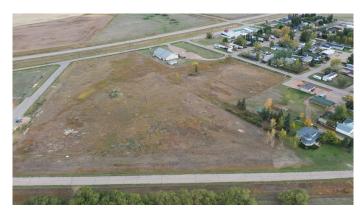

### \$729,900

0 Bedroom, 0.00 Bathroom, Land on 8.93 Acres

NONE, Seven Persons, Alberta

Prime opportunity to develop and make some \$\$\$!! At one time had been approved (2nd reading) to accommodate 38 oversize lots subdivided, Seven Persons Alberta is a wonderful location, a small-town rural community only 10 min on the #3 highway from Medicine Hat AB. Close proximity to Bow Island AB and easy access to the #3 Highway. Potential to be serviced with municipal water, sewer, and electricity to the perimeter! Seven Person is well known for its School, Cypress county rural. This is a unique and potentially profitable opportunity to create a community!!