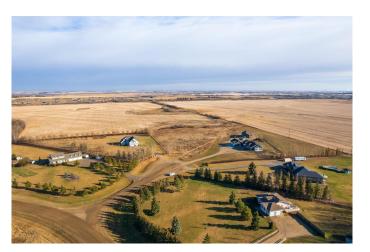

#### \$199,900

0 Bedroom, 0.00 Bathroom, Land on 2.89 Acres

Willow Creek Estates (NW), Rural Vermilion River, County of, Alberta

Established in the sought after acreage subdivision of Willow Creek Estates which is located in the lloydminster school district. Only minutes from town make this location a rare find. This lot has the capability to be the destination of your DREAM HOME! Build to suit on this lot nestled in a quiet cul de sac backing onto green space with no back neighbours. Enjoy the acreage lifestyle with the convience of living minutes from town.

### **Community Information**

Address 14 Kale Drive

Subdivision Willow Creek Estates (NW)

City Rural Vermilion River, County of

County Vermilion River, County of

Province Alberta
Postal Code T9V 3C3