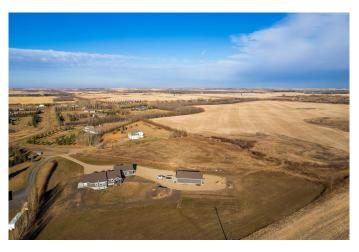

#### \$199,900

0 Bedroom, 0.00 Bathroom, Land on 2.89 Acres

Willow Creek Estates (NW), Rural Vermilion River, County of, Alberta

Established in the sought after acreage subdivision of Willow Creek Estates which is located in the lloydminster school district. Only minutes from town make this location a rare find. This lot has the capability to be the destination of your DREAM HOME! Build to suit on this lot nestled in a quiet cul de sac backing onto green space with no back neighbours. Enjoy the acreage lifestyle with the convience of living minutes from town.

### **Community Information**

Address 14 Kale Drive

Subdivision Willow Creek Estates (NW)

City Rural Vermilion River, County of

County Vermilion River, County of

Province Alberta
Postal Code T9V 3C3