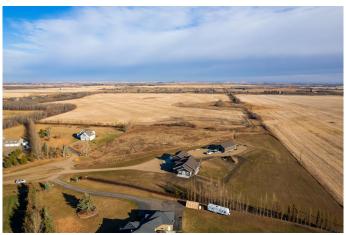

#### \$199,900

0 Bedroom, 0.00 Bathroom, Land on 2.89 Acres

Willow Creek Estates (NW), Rural Vermilion River, County of, Alberta

Established in the sought after acreage subdivision of Willow Creek Estates which is located in the lloydminster school district. Only minutes from town make this location a rare find. This lot has the capability to be the destination of your DREAM HOME! Build to suit on this lot nestled in a quiet cul de sac backing onto green space with no back neighbours. Enjoy the acreage lifestyle with the convience of living minutes from town.

### **Community Information**

Address 14 Kale Drive

Subdivision Willow Creek Estates (NW)

City Rural Vermilion River, County of

County Vermilion River, County of

Province Alberta
Postal Code T9V 3C3